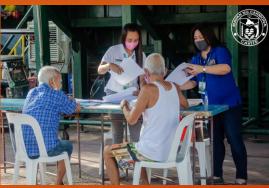

|

### Carmona SAP Beneficiaries



### Posting of SAP Beneficiaries



Barangay 9 - Maduya, Carmona, Cavite

NO. SURNAME

#### FIRST NAME MA. ANG RESULTA: NAGING MALINAW SA MGA RESIDENTE ANG PAGIGING KWALIPIKADO O DISKWALIPIKADO NG BAWAT PAMILYA SA PROGRAMA





#### DISTRIBUTION ADVISORY

Isasagawa na po ang **ika-apat na batch** ng validation at distribution ng **Social Amelioration Program ng DSWD** bukas (Abril 24, 2020) simula 6:30 AM sa Barangay Cabilang Baybay,kung saan 1,500 households ang makakatanggap ng ayuda.

Nakapaskil na rin sa barangay hall ang opisyal na talaan ng **1,500 beneficiaries** mula sa **Barangay Cabilang Baybay** at maglilibot ang mga opisyal ng nasabing barangay sa mga kwalipikadong beneficiaries.

### The much AWAITED distribution of SAP...















### How about the LEFTOUT or mga SAWI sa SAP?

### **CARMONA** COVID-19 ASSISTANCE PROGRAM (CCAP)

Ang Carmona COVID-19 Assistance Program (CCAP) av pagbibigay ng ayuda sa mga mahihirap na ang pamilyang naninirahan sa Carmona na hindi napabilang sa Social Amelioration Program (SAP) ng National Government. Ito ay nagkakahalaga ng Dalawang Libong Piso (Php 2, 000.00) na makakatulong sa pang araw-araw na pangangailangan tulad ng pagkain at gamot habang nasa ilalim ng Enhanced Community Quarantine (ECQ).

### **CCAP to the RESCUE...**



- Ang mga pamilya na **HINDI NAKAKUHA** ng ayuda mula sa mga sumusunod:
- o Social Amelioration Program (SAP) ng MSWD
- o COVID-19 Adjustment Measures Program (CAMP) ng DOLE
- o Tulong Panghanapbuhay sa Ating Disadvantage/Displaced Workers (TUPAD)