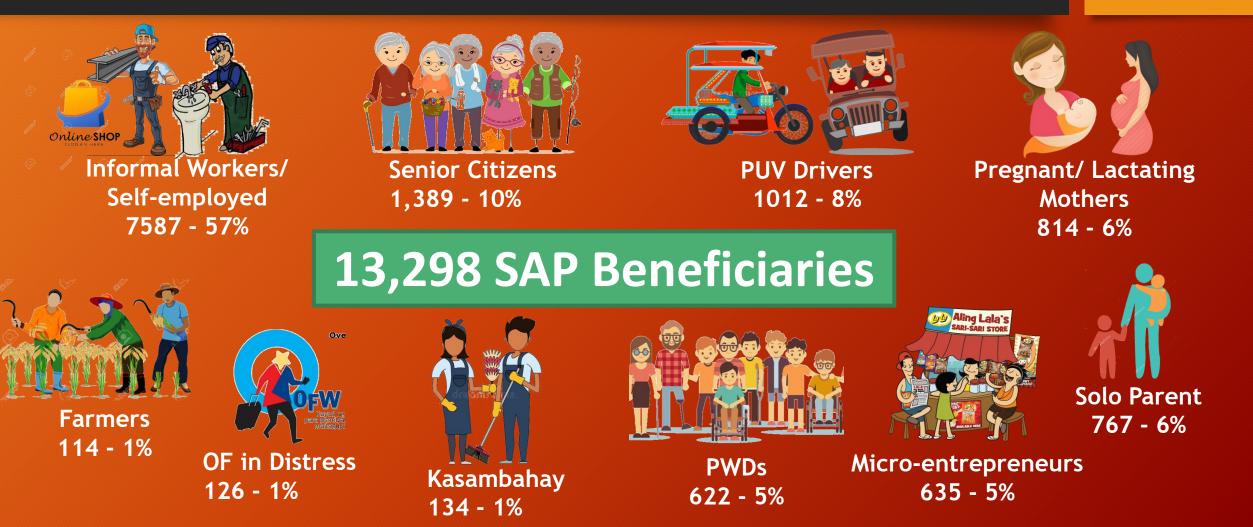

|                   |     |        |                |        |                |                       |       | motorcycle repair                              | QUALIFIED                 |
| 226 | 12       | Purok 99 (b1 proper) | 99  | San pablo  | 163        | ocampo       | celso      | 1                 |     |        | 1              |        |                |                       |       | driver colorum                                 | QUALIFIED                 |
| 236 | 12       | Purok 99 (b1 proper) | 101 | san pablo  | 158        | cortez       | lolita     |                   | 1   |        |                |        |                |                       |       | WITH PWD                                       | QUALIFIED                 |

### Carmona SAP Beneficiaries



### Posting of SAP Beneficiaries



Barangay 9 - Maduya, Carmona, Cavite

NO. SURNAME

#### FIRST NAME MA. ANG RESULTA: NAGING MALINAW SA MGA RESIDENTE ANG PAGIGING KWALIPIKADO O DISKWALIPIKADO NG BAWAT PAMILYA SA PROGRAMA





#### DISTRIBUTION ADVISORY

Isasagawa na po ang **ika-apat na batch** ng validation at distribution ng **Social Amelioration Program ng DSWD** bukas (Abril 24, 2020) simula 6:30 AM sa Barangay Cabilang Baybay,kung saan 1,500 households ang makakatanggap ng ayuda.

Nakapaskil na rin sa barangay hall ang opisyal na talaan ng **1,500 beneficiaries** mula sa **Barangay Cabilang Baybay** at maglilibot ang mga opisyal ng nasabing barangay sa mga kwalipikadong beneficiaries.

### The much AWAITED distribution of SAP...















### How about the LEFTOUT or mga SAWI