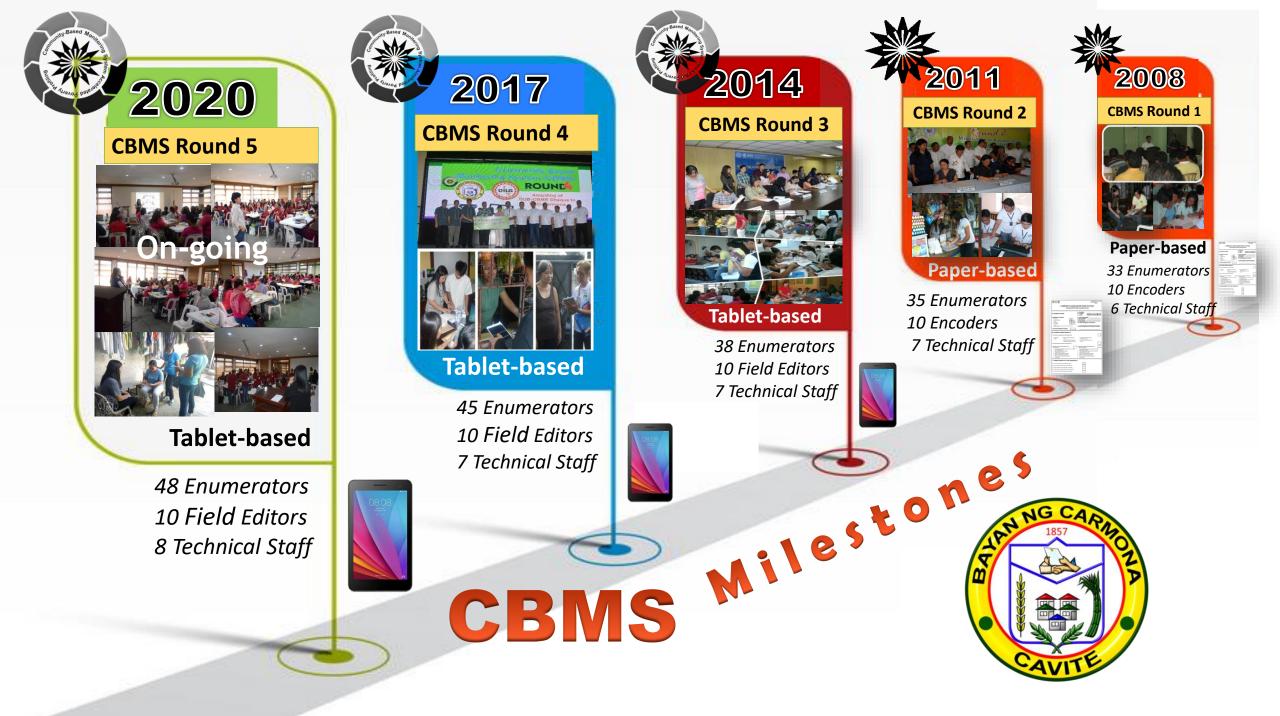

### CBMS Check

|     |    |                                                                                                                                                                                                                                                                                                                                                                                                                                                                                                                                                                                                                                                                                                     | -             | State of the state | -7    |                              |        |
|-----|----|-----------------------------------------------------------------------------------------------------------------------------------------------------------------------------------------------------------------------------------------------------------------------------------------------------------------------------------------------------------------------------------------------------------------------------------------------------------------------------------------------------------------------------------------------------------------------------------------------------------------------------------------------------------------------------------------------------|---------------|--------------------------------------------------------------------------------------------------------------------------------------------------------------------------------------------------------------------------------------------------------------------------------------------------------------------------------------------------------------------------------------------------------------------------------------------------------------------------------------------------------------------------------------------------------------------------------------------------------------------------------------------------------------------------------------------------------------------------------------------------------------------------------------------------------------------------------------------------------------------------------------------------------------------------------------------------------------------------------------------------------------------------------------------------------------------------------------------------------------------------------------------------------------------------------------------------------------------------------------------------------------------------------------------------------------------------------------------------------------------------------------------------------------------------------------------------------------------------------------------------------------------------------------------------------------------------------------------------------------------------------------------------------------------------------------------------------------------------------------------------------------------------------------------------------------------------------------------------------------------------------------------------------------------------------------------------------------------------------------------------------------------------------------------------------------------------------------------------------------------------------|-------|------------------------------|--------|
|     |    | and the second se | CANMON        | A ESTATES OAKS VILL                                                                                                                                                                                                                                                                                                                                                                                                                                                                                                                                                                                                                                                                                                                                                                                                                                                                                                                                                                                                                                                                                                                                                                                                                                                                                                                                                                                                                                                                                                                                                                                                                                                                                                                                                                                                                                                                                                                                                                                                                                                                                                            | LAGE. | and the second second second |        |
| 170 | 13 | Reves, Robert Guese<br>Rodriguez, Carmelo Ayapana                                                                                                                                                                                                                                                                                                                                                                                                                                                                                                                                                                                                                                                   | B6 L12 Ph8    | Oaks Village                                                                                                                                                                                                                                                                                                                                                                                                                                                                                                                                                                                                                                                                                                                                                                                                                                                                                                                                                                                                                                                                                                                                                                                                                                                                                                                                                                                                                                                                                                                                                                                                                                                                                                                                                                                                                                                                                                                                                                                                                                                                                                                   | w/c   | July 4, 2959 258             | 1 516  |
| 171 | 13 | Rogue, Reynaldo Relevo                                                                                                                                                                                                                                                                                                                                                                                                                                                                                                                                                                                                                                                                              | B4 L23 Ph7B   | Oaks Village                                                                                                                                                                                                                                                                                                                                                                                                                                                                                                                                                                                                                                                                                                                                                                                                                                                                                                                                                                                                                                                                                                                                                                                                                                                                                                                                                                                                                                                                                                                                                                                                                                                                                                                                                                                                                                                                                                                                                                                                                                                                                                                   | M     | Sept. 13, 1955 1             | soea / |
| 173 | 13 | Santiago, Carlito Bautista                                                                                                                                                                                                                                                                                                                                                                                                                                                                                                                                                                                                                                                                          | B19 L8 Phase9 | Oaks Village                                                                                                                                                                                                                                                                                                                                                                                                                                                                                                                                                                                                                                                                                                                                                                                                                                                                                                                                                                                                                                                                                                                                                                                                                                                                                                                                                                                                                                                                                                                                                                                                                                                                                                                                                                                                                                                                                                                                                                                                                                                                                                                   | M     |                              | 15172  |
| 174 | 13 | Sto.Domingo,Rodolfo                                                                                                                                                                                                                                                                                                                                                                                                                                                                                                                                                                                                                                                                                 | B24 L23 Ph9   | Oaks Village                                                                                                                                                                                                                                                                                                                                                                                                                                                                                                                                                                                                                                                                                                                                                                                                                                                                                                                                                                                                                                                                                                                                                                                                                                                                                                                                                                                                                                                                                                                                                                                                                                                                                                                                                                                                                                                                                                                                                                                                                                                                                                                   | M     | Feb.9,1947                   | 2653   |
| 175 | 13 | Suratos, Jose Jr.                                                                                                                                                                                                                                                                                                                                                                                                                                                                                                                                                                                                                                                                                   | B3 L3 Ph7A    | Oaks Village                                                                                                                                                                                                                                                                                                                                                                                                                                                                                                                                                                                                                                                                                                                                                                                                                                                                                                                                                                                                                                                                                                                                                                                                                                                                                                                                                                                                                                                                                                                                                                                                                                                                                                                                                                                                                                                                                                                                                                                                                                                                                                                   | M     | Jan.21,1949                  | 2705   |
| 176 | 13 | Tan,Benigno                                                                                                                                                                                                                                                                                                                                                                                                                                                                                                                                                                                                                                                                                         | B10 L28 Ph5   | Oaks Village                                                                                                                                                                                                                                                                                                                                                                                                                                                                                                                                                                                                                                                                                                                                                                                                                                                                                                                                                                                                                                                                                                                                                                                                                                                                                                                                                                                                                                                                                                                                                                                                                                                                                                                                                                                                                                                                                                                                                                                                                                                                                                                   | M     | Jan.6,1946                   | 12020  |
|     | 13 | Taripe, Hilario Esmile                                                                                                                                                                                                                                                                                                                                                                                                                                                                                                                                                                                                                                                                              | B6 L1 Ph7B    | Oaks Village                                                                                                                                                                                                                                                                                                                                                                                                                                                                                                                                                                                                                                                                                                                                                                                                                                                                                                                                                                                                                                                                                                                                                                                                                                                                                                                                                                                                                                                                                                                                                                                                                                                                                                                                                                                                                                                                                                                                                                                                                                                                                                                   | M     | Dec.3,1955                   | 14156  |
| 177 |    | Tenedero, Reynaldo Anulat                                                                                                                                                                                                                                                                                                                                                                                                                                                                                                                                                                                                                                                                           | B3 L16 Ph7A   | Oaks Village                                                                                                                                                                                                                                                                                                                                                                                                                                                                                                                                                                                                                                                                                                                                                                                                                                                                                                                                                                                                                                                                                                                                                                                                                                                                                                                                                                                                                                                                                                                                                                                                                                                                                                                                                                                                                                                                                                                                                                                                                                                                                                                   | M     | Sept.27,1958                 |        |
| 178 | 13 |                                                                                                                                                                                                                                                                                                                                                                                                                                                                                                                                                                                                                                                                                                     | B1 L9 Ph7A    | Oaks Village                                                                                                                                                                                                                                                                                                                                                                                                                                                                                                                                                                                                                                                                                                                                                                                                                                                                                                                                                                                                                                                                                                                                                                                                                                                                                                                                                                                                                                                                                                                                                                                                                                                                                                                                                                                                                                                                                                                                                                                                                                                                                                                   | M     | July 30,1955                 | 9662   |
| 179 | 13 | Tobias, Julito B.                                                                                                                                                                                                                                                                                                                                                                                                                                                                                                                                                                                                                                                                                   | B26 L11 Ph9   | Oaks Village                                                                                                                                                                                                                                                                                                                                                                                                                                                                                                                                                                                                                                                                                                                                                                                                                                                                                                                                                                                                                                                                                                                                                                                                                                                                                                                                                                                                                                                                                                                                                                                                                                                                                                                                                                                                                                                                                                                                                                                                                                                                                                                   | M     | Sept.6,1950                  | 559    |
| 180 | 13 | Uy,Zacarias Bacayo                                                                                                                                                                                                                                                                                                                                                                                                                                                                                                                                                                                                                                                                                  | B3 L8 Ph7A    | Oaks Village                                                                                                                                                                                                                                                                                                                                                                                                                                                                                                                                                                                                                                                                                                                                                                                                                                                                                                                                                                                                                                                                                                                                                                                                                                                                                                                                                                                                                                                                                                                                                                                                                                                                                                                                                                                                                                                                                                                                                                                                                                                                                                                   | M     | Dec.15,1939                  | 683    |
| 181 | 13 | Valencia, Rodolfo Fuentecilla                                                                                                                                                                                                                                                                                                                                                                                                                                                                                                                                                                                                                                                                       | B5 L27 Ph8    | Oaks Village                                                                                                                                                                                                                                                                                                                                                                                                                                                                                                                                                                                                                                                                                                                                                                                                                                                                                                                                                                                                                                                                                                                                                                                                                                                                                                                                                                                                                                                                                                                                                                                                                                                                                                                                                                                                                                                                                                                                                                                                                                                                                                                   | M     | Nov.27,1957                  | 1241   |
| 182 | 13 | Venezuela,Nardo Lopez                                                                                                                                                                                                                                                                                                                                                                                                                                                                                                                                                                                                                                                                               |               | Oaks Village                                                                                                                                                                                                                                                                                                                                                                                                                                                                                                                                                                                                                                                                                                                                                                                                                                                                                                                                                                                                                                                                                                                                                                                                                                                                                                                                                                                                                                                                                                                                                                                                                                                                                                                                                                                                                                                                                                                                                                                                                                                                                                                   | M     | Dec.22,1946                  | 150    |
| 183 | 13 | Villasana, Carlos Barona                                                                                                                                                                                                                                                                                                                                                                                                                                                                                                                                                                                                                                                                            | B2 L22 Ph5    | Oaks Village                                                                                                                                                                                                                                                                                                                                                                                                                                                                                                                                                                                                                                                                                                                                                                                                                                                                                                                                                                                                                                                                                                                                                                                                                                                                                                                                                                                                                                                                                                                                                                                                                                                                                                                                                                                                                                                                                                                                                                                                                                                                                                                   | M     | Nov.15,1955                  |        |
| 184 | 13 | Villegas, Reynaldo Saludo                                                                                                                                                                                                                                                                                                                                                                                                                                                                                                                                                                                                                                                                           | B10 L53 Ph5   | Oaks Village                                                                                                                                                                                                                                                                                                                                                                                                                                                                                                                                                                                                                                                                                                                                                                                                                                                                                                                                                                                                                                                                                                                                                                                                                                                                                                                                                                                                                                                                                                                                                                                                                                                                                                                                                                                                                                                                                                                                                                                                                                                                                                                   | M     | Jan.27,1949                  | 875    |
|     | 13 | Villegas,Rodolfo Esclania                                                                                                                                                                                                                                                                                                                                                                                                                                                                                                                                                                                                                                                                           | B11 L7 Ph5    |                                                                                                                                                                                                                                                                                                                                                                                                                                                                                                                                                                                                                                                                                                                                                                                                                                                                                                                                                                                                                                                                                                                                                                                                                                                                                                                                                                                                                                                                                                                                                                                                                                                                                                                                                                                                                                                                                                                                                                                                                                                                                                                                | M     | July 13,1959                 | 161    |
| 185 |    | Viray, Henry Sunga                                                                                                                                                                                                                                                                                                                                                                                                                                                                                                                                                                                                                                                                                  | B17 L24 Ph9   | Oaks Village                                                                                                                                                                                                                                                                                                                                                                                                                                                                                                                                                                                                                                                                                                                                                                                                                                                                                                                                                                                                                                                                                                                                                                                                                                                                                                                                                                                                                                                                                                                                                                                                                                                                                                                                                                                                                                                                                                                                                                                                                                                                                                                   | M     | July 11,1952                 |        |
| 186 | 13 |                                                                                                                                                                                                                                                                                                                                                                                                                                                                                                                                                                                                                                                                                                     | B17 L39 Ph9   | Oaks Village                                                                                                                                                                                                                                                                                                                                                                                                                                                                                                                                                                                                                                                                                                                                                                                                                                                                                                                                                                                                                                                                                                                                                                                                                                                                                                                                                                                                                                                                                                                                                                                                                                                                                                                                                                                                                                                                                                                                                                                                                                                                                                                   | M     | Sept.12,1959                 |        |
| 187 | 13 | Ylaya, Alejandro Sy                                                                                                                                                                                                                                                                                                                                                                                                                                                                                                                                                                                                                                                                                 | B6 L11 Ph7B   | Oaks Village                                                                                                                                                                                                                                                                                                                                                                                                                                                                                                                                                                                                                                                                                                                                                                                                                                                                                                                                                                                                                                                                                                                                                                                                                                                                                                                                                                                                                                                                                                                                                                                                                                                                                                                                                                                                                                                                                                                                                                                                                                                                                                                   |       | Jan.15,1956                  |        |
| 188 | 13 | Yumping, Mario Sarto                                                                                                                                                                                                                                                                                                                                                                                                                                                                                                                                                                                                                                                                                | B16 L69 Ph9   | Oaks Village                                                                                                                                                                                                                                                                                                                                                                                                                                                                                                                                                                                                                                                                                                                                                                                                                                                                                                                                                                                                                                                                                                                                                                                                                                                                                                                                                                                                                                                                                                                                                                                                                                                                                                                                                                                                                                                                                                                                                                                                                                                                                                                   | M     | Jan.13,1330                  |        |
| 189 | 13 | Zamora, Mauro Mortel                                                                                                                                                                                                                                                                                                                                                                                                                                                                                                                                                                                                                                                                                | 010 000 1115  |                                                                                                                                                                                                                                                                                                                                                                                                                                                                                                                                                                                                                                                                                                                                                                                                                                                                                                                                                                                                                                                                                                                                                                                                                                                                                                                                                                                                                                                                                                                                                                                                                                                                                                                                                                                                                                                                                                                                                                                                                                                                                                                                |       |                              | -      |
| 105 |    |                                                                                                                                                                                                                                                                                                                                                                                                                                                                                                                                                                                                                                                                                                     |               | 5                                                                                                                                                                                                                                                                                                                                                                                                                                                                                                                                                                                                                                                                                                                                                                                                                                                                                                                                                                                                                                                                                                                                                                                                                                                                                                                                                                                                                                                                                                                                                                                                                                                                                                                                                                                                                                                                                                                                                                                                                                                                                                                              |       |                              | -      |
|     |    |                                                                                                                                                                                                                                                                                                                                                                                                                                                                                                                                                                                                                                                                                                     |               | 0                                                                                                                                                                                                                                                                                                                                                                                                                                                                                                                                                                                                                                                                                                                                                                                                                                                                                                                                                                                                                                                                                                                                                                                                                                                                                                                                                                                                                                                                                                                                                                                                                                                                                                                                                                                                                                                                                                                                                                                                                                                                                                                              |       |                              | +      |
|     |    |                                                                                                                                                                                                                                                                                                                                                                                                                                                                                                                                                                                                                                                                                                     |               | sen                                                                                                                                                                                                                                                                                                                                                                                                                                                                                                                                                                                                                                                                                                                                                                                                                                                                                                                                                                                                                                                                                                                                                                                                                                                                                                                                                                                                                                                                                                                                                                                                                                                                                                                                                                                                                                                                                                                                                                                                                                                                                                                            |       |                              | -      |
|     |    |                                                                                                                                                                                                                                                                                                                                                                                                                                                                                                                                                                                                                                                                                                     |               | 0                                                                                                                                                                                                                                                                                                                                                                                                                                                                                                                                                                                                                                                                                                                                                                                                                                                                                                                                                                                                                                                                                                                                                                                                                                                                                                                                                                                                                                                                                                                                                                                                                                                                                                                                                                                                                                                                                                                                                                                                                                                                                                                              | -     |                              | -      |