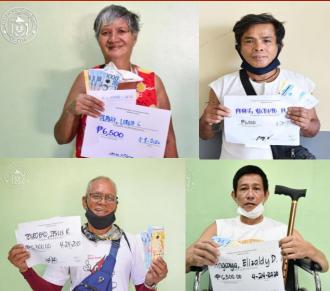

## IMPLEMENTATION OF THE SOCIAL AMELIORATION PROGRAM (SAP)THROUGH CBMS

DR. DAHLIAA. LOYOLA

RM

Congressional Representative, 5<sup>th</sup> District of Cavite