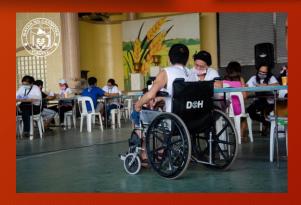

|

### Carmona SAP Beneficiaries



### Posting of SAP Beneficiaries



Barangay 9 - Maduya, Carmona, Cavite

NO. SURNAME

#### FIRST NAME MA. ANG RESULTA: NAGING MALINAW SA MGA RESIDENTE ANG PAGIGING KWALIPIKADO O DISKWALIPIKADO NG BAWAT PAMILYA SA PROGRAMA





#### DISTRIBUTION ADVISORY

Isasagawa na po ang **ika-apat na batch** ng validation at distribution ng **Social Amelioration Program ng DSWD** bukas (Abril 24, 2020) simula 6:30 AM sa Barangay Cabilang Baybay,kung saan 1,500 households ang makakatanggap ng ayuda.

Nakapaskil na rin sa barangay hall ang opisyal na talaan ng **1,500 beneficiaries** mula sa **Barangay Cabilang Baybay** at maglilibot ang mga opisyal ng nasabing barangay sa mga kwalipikadong beneficiaries.

### The much AWAITED distribution of SAP...















### How about the LEFTOUT or mga SAWI sa SAP?

### **CARMONA** COVID-19 ASSISTANCE PROGRAM (CCAP)

Ang Carmona COVID-19 Assistance Program (CCAP) av pagbibigay ng ayuda sa mga mahihirap na ang pamilyang naninirahan sa Carmona na hindi napabilang sa Social Amelioration Program (SAP) ng National Government. Ito ay nagkakahalaga ng Dalawang Libong Piso (Php 2, 000.00) na makakatulong sa pang araw-araw na pangangailangan tulad ng pagkain at gamot habang nasa ilalim ng Enhanced Community Quarantine (ECQ).

### **CCAP to the RESCUE...**



- Ang mga pamilya na **HINDI NAKAKUHA** ng ayuda mula sa mga sumusunod:
- o Social Amelioration Program (SAP) ng MSWD
- o COVID-19 Adjustment Measures Program (CAMP) ng DOLE
- o Tulong Panghanapbuhay sa Ating Disadvantage/Displaced Workers (TUPAD) ng D