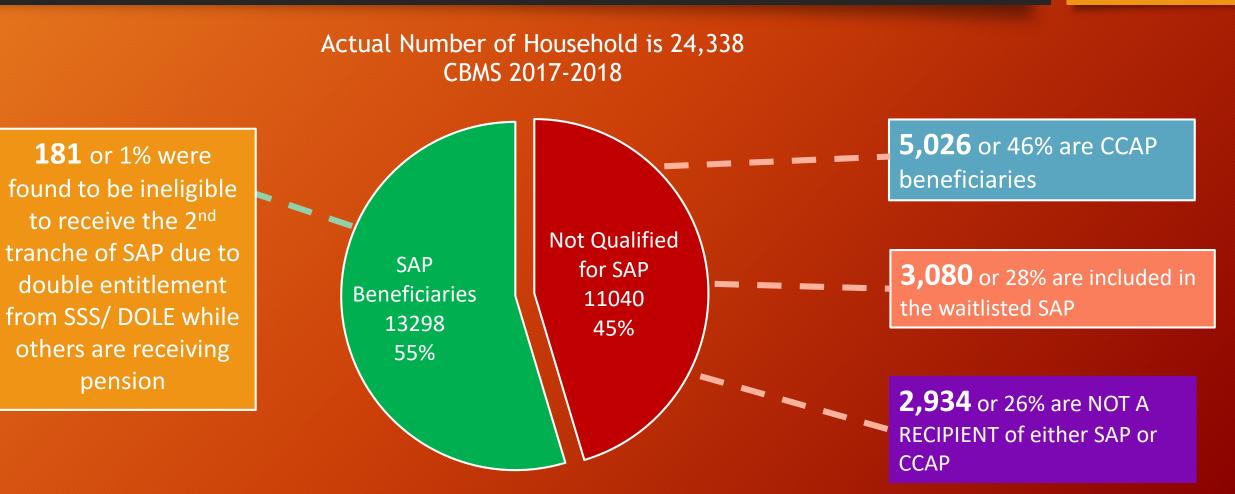

### CBMS Check

|     |    |                                                                                                                                                                                                                                                                                                                                                                                                                                                                                                                                                                                                                                                                                                     | -             | State of the state | -7    |                              |        |
|-----|----|-----------------------------------------------------------------------------------------------------------------------------------------------------------------------------------------------------------------------------------------------------------------------------------------------------------------------------------------------------------------------------------------------------------------------------------------------------------------------------------------------------------------------------------------------------------------------------------------------------------------------------------------------------------------------------------------------------|---------------|--------------------------------------------------------------------------------------------------------------------------------------------------------------------------------------------------------------------------------------------------------------------------------------------------------------------------------------------------------------------------------------------------------------------------------------------------------------------------------------------------------------------------------------------------------------------------------------------------------------------------------------------------------------------------------------------------------------------------------------------------------------------------------------------------------------------------------------------------------------------------------------------------------------------------------------------------------------------------------------------------------------------------------------------------------------------------------------------------------------------------------------------------------------------------------------------------------------------------------------------------------------------------------------------------------------------------------------------------------------------------------------------------------------------------------------------------------------------------------------------------------------------------------------------------------------------------------------------------------------------------------------------------------------------------------------------------------------------------------------------------------------------------------------------------------------------------------------------------------------------------------------------------------------------------------------------------------------------------------------------------------------------------------------------------------------------------------------------------------------------------------|-------|------------------------------|--------|
|     |    | and the second se | CANMON        | A ESTATES OAKS VILL                                                                                                                                                                                                                                                                                                                                                                                                                                                                                                                                                                                                                                                                                                                                                                                                                                                                                                                                                                                                                                                                                                                                                                                                                                                                                                                                                                                                                                                                                                                                                                                                                                                                                                                                                                                                                                                                                                                                                                                                                                                                                                            | LAGE. | and the second second second |        |
| 170 | 13 | Reves, Robert Guese<br>Rodriguez, Carmelo Ayapana                                                                                                                                                                                                                                                                                                                                                                                                                                                                                                                                                                                                                                                   | B6 L12 Ph8    | Oaks Village                                                                                                                                                                                                                                                                                                                                                                                                                                                                                                                                                                                                                                                                                                                                                                                                                                                                                                                                                                                                                                                                                                                                                                                                                                                                                                                                                                                                                                                                                                                                                                                                                                                                                                                                                                                                                                                                                                                                                                                                                                                                                                                   | w/c   | July 4, 2959 258             | 1 516  |
| 171 | 13 | Rogue, Reynaldo Relevo                                                                                                                                                                                                                                                                                                                                                                                                                                                                                                                                                                                                                                                                              | B4 L23 Ph7B   | Oaks Village                                                                                                                                                                                                                                                                                                                                                                                                                                                                                                                                                                                                                                                                                                                                                                                                                                                                                                                                                                                                                                                                                                                                                                                                                                                                                                                                                                                                                                                                                                                                                                                                                                                                                                                                                                                                                                                                                                                                                                                                                                                                                                                   | M     | Sept. 13, 1955 1             | soea / |
| 173 | 13 | Santiago, Carlito Bautista                                                                                                                                                                                                                                                                                                                                                                                                                                                                                                                                                                                                                                                                          | B19 L8 Phase9 | Oaks Village                                                                                                                                                                                                                                                                                                                                                                                                                                                                                                                                                                                                                                                                                                                                                                                                                                                                                                                                                                                                                                                                                                                                                                                                                                                                                                                                                                                                                                                                                                                                                                                                                                                                                                                                                                                                                                                                                                                                                                                                                                                                                                                   | M     |                              | 15172  |
| 174 | 13 | Sto.Domingo,Rodolfo                                                                                                                                                                                                                                                                                                                                                                                                                                                                                                                                                                                                                                                                                 | B24 L23 Ph9   | Oaks Village                                                                                                                                                                                                                                                                                                                                                                                                                                                                                                                                                                                                                                                                                                                                                                                                                                                                                                                                                                                                                                                                                                                                                                                                                                                                                                                                                                                                                                                                                                                                                                                                                                                                                                                                                                                                                                                                                                                                                                                                                                                                                                                   | M     | Feb.9,1947                   | 2653   |
| 175 | 13 | Suratos, Jose Jr.                                                                                                                                                                                                                                                                                                                                                                                                                                                                                                                                                                                                                                                                                   | B3 L3 Ph7A    | Oaks Village                                                                                                                                                                                                                                                                                                                                                                                                                                                                                                                                                                                                                                                                                                                                                                                                                                                                                                                                                                                                                                                                                                                                                                                                                                                                                                                                                                                                                                                                                                                                                                                                                                                                                                                                                                                                                                                                                                                                                                                                                                                                                                                   | M     | Jan.21,1949                  | 2705   |
| 176 | 13 | Tan,Benigno                                                                                                                                                                                                                                                                                                                                                                                                                                                                                                                                                                                                                                                                                         | B10 L28 Ph5   | Oaks Village                                                                                                                                                                                                                                                                                                                                                                                                                                                                                                                                                                                                                                                                                                                                                                                                                                                                                                                                                                                                                                                                                                                                                                                                                                                                                                                                                                                                                                                                                                                                                                                                                                                                                                                                                                                                                                                                                                                                                                                                                                                                                                                   | M     | Jan.6,1946                   | 12020  |
|     | 13 | Taripe, Hilario Esmile                                                                                                                                                                                                                                                                                                                                                                                                                                                                                                                                                                                                                                                                              | B6 L1 Ph7B    | Oaks Village                                                                                                                                                                                                                                                                                                                                                                                                                                                                                                                                                                                                                                                                                                                                                                                                                                                                                                                                                                                                                                                                                                                                                                                                                                                                                                                                                                                                                                                                                                                                                                                                                                                                                                                                                                                                                                                                                                                                                                                                                                                                                                                   | M     | Dec.3,1955                   | 14156  |
| 177 |    | Tenedero, Reynaldo Anulat                                                                                                                                                                                                                                                                                                                                                                                                                                                                                                                                                                                                                                                                           | B3 L16 Ph7A   | Oaks Village                                                                                                                                                                                                                                                                                                                                                                                                                                                                                                                                                                                                                                                                                                                                                                                                                                                                                                                                                                                                                                                                                                                                                                                                                                                                                                                                                                                                                                                                                                                                                                                                                                                                                                                                                                                                                                                                                                                                                                                                                                                                                                                   | M     | Sept.27,1958                 |        |
| 178 | 13 |                                                                                                                                                                                                                                                                                                                                                                                                                                                                                                                                                                                                                                                                                                     | B1 L9 Ph7A    | Oaks Village                                                                                                                                                                                                                                                                                                                                                                                                                                                                                                                                                                                                                                                                                                                                                                                                                                                                                                                                                                                                                                                                                                                                                                                                                                                                                                                                                                                                                                                                                                                                                                                                                                                                                                                                                                                                                                                                                                                                                                                                                                                                                                                   | M     | July 30,1955                 | 9662   |
| 179 | 13 | Tobias, Julito B.                                                                                                                                                                                                                                                                                                                                                                                                                                                                                                                                                                                                                                                                                   | B26 L11 Ph9   | Oaks Village                                                                                                                                                                                                                                                                                                                                                                                                                                                                                                                                                                                                                                                                                                                                                                                                                                                                                                                                                                                                                                                                                                                                                                                                                                                                                                                                                                                                                                                                                                                                                                                                                                                                                                                                                                                                                                                                                                                                                                                                                                                                                                                   | M     | Sept.6,1950                  | 559    |
| 180 | 13 | Uy,Zacarias Bacayo                                                                                                                                                                                                                                                                                                                                                                                                                                                                                                                                                                                                                                                                                  | B3 L8 Ph7A    | Oaks Village                                                                                                                                                                                                                                                                                                                                                                                                                                                                                                                                                                                                                                                                                                                                                                                                                                                                                                                                                                                                                                                                                                                                                                                                                                                                                                                                                                                                                                                                                                                                                                                                                                                                                                                                                                                                                                                                                                                                                                                                                                                                                                                   | M     | Dec.15,1939                  | 683    |
| 181 | 13 | Valencia, Rodolfo Fuentecilla                                                                                                                                                                                                                                                                                                                                                                                                                                                                                                                                                                                                                                                                       | B5 L27 Ph8    | Oaks Village                                                                                                                                                                                                                                                                                                                                                                                                                                                                                                                                                                                                                                                                                                                                                                                                                                                                                                                                                                                                                                                                                                                                                                                                                                                                                                                                                                                                                                                                                                                                                                                                                                                                                                                                                                                                                                                                                                                                                                                                                                                                                                                   | M     | Nov.27,1957                  | 1241   |
| 182 | 13 | Venezuela,Nardo Lopez                                                                                                                                                                                                                                                                                                                                                                                                                                                                                                                                                                                                                                                                               |               | Oaks Village                                                                                                                                                                                                                                                                                                                                                                                                                                                                                                                                                                                                                                                                                                                                                                                                                                                                                                                                                                                                                                                                                                                                                                                                                                                                                                                                                                                                                                                                                                                                                                                                                                                                                                                                                                                                                                                                                                                                                                                                                                                                                                                   | M     | Dec.22,1946                  | 150    |
| 183 | 13 | Villasana, Carlos Barona                                                                                                                                                                                                                                                                                                                                                                                                                                                                                                                                                                                                                                                                            | B2 L22 Ph5    | Oaks Village                                                                                                                                                                                                                                                                                                                                                                                                                                                                                                                                                                                                                                                                                                                                                                                                                                                                                                                                                                                                                                                                                                                                                                                                                                                                                                                                                                                                                                                                                                                                                                                                                                                                                                                                                                                                                                                                                                                                                                                                                                                                                                                   | M     | Nov.15,1955                  |        |
| 184 | 13 | Villegas, Reynaldo Saludo                                                                                                                                                                                                                                                                                                                                                                                                                                                                                                                                                                                                                                                                           | B10 L53 Ph5   | Oaks Village                                                                                                                                                                                                                                                                                                                                                                                                                                                                                                                                                                                                                                                                                                                                                                                                                                                                                                                                                                                                                                                                                                                                                                                                                                                                                                                                                                                                                                                                                                                                                                                                                                                                                                                                                                                                                                                                                                                                                                                                                                                                                                                   | M     | Jan.27,1949                  | 875    |
|     | 13 | Villegas,Rodolfo Esclania                                                                                                                                                                                                                                                                                                                                                                                                                                                                                                                                                                                                                                                                           | B11 L7 Ph5    |                                                                                                                                                                                                                                                                                                                                                                                                                                                                                                                                                                                                                                                                                                                                                                                                                                                                                                                                                                                                                                                                                                                                                                                                                                                                                                                                                                                                                                                                                                                                                                                                                                                                                                                                                                                                                                                                                                                                                                                                                                                                                                                                | M     | July 13,1959                 | 161    |
| 185 |    | Viray, Henry Sunga                                                                                                                                                                                                                                                                                                                                                                                                                                                                                                                                                                                                                                                                                  | B17 L24 Ph9   | Oaks Village                                                                                                                                                                                                                                                                                                                                                                                                                                                                                                                                                                                                                                                                                                                                                                                                                                                                                                                                                                                                                                                                                                                                                                                                                                                                                                                                                                                                                                                                                                                                                                                                                                                                                                                                                                                                                                                                                                                                                                                                                                                                                                                   | M     | July 11,1952                 |        |
| 186 | 13 |                                                                                                                                                                                                                                                                                                                                                                                                                                                                                                                                                                                                                                                                                                     | B17 L39 Ph9   | Oaks Village                                                                                                                                                                                                                                                                                                                                                                                                                                                                                                                                                                                                                                                                                                                                                                                                                                                                                                                                                                                                                                                                                                                                                                                                                                                                                                                                                                                                                                                                                                                                                                                                                                                                                                                                                                                                                                                                                                                                                                                                                                                                                                                   | M     | Sept.12,1959                 |        |
| 187 | 13 | Ylaya, Alejandro Sy                                                                                                                                                                                                                                                                                                                                                                                                                                                                                                                                                                                                                                                                                 | B6 L11 Ph7B   | Oaks Village                                                                                                                                                                                                                                                                                                                                                                                                                                                                                                                                                                                                                                                                                                                                                                                                                                                                                                                                                                                                                                                                                                                                                                                                                                                                                                                                                                                                                                                                                                                                                                                                                                                                                                                                                                                                                                                                                                                                                                                                                                                                                                                   |       | Jan.15,1956                  |        |
| 188 | 13 | Yumping, Mario Sarto                                                                                                                                                                                                                                                                                                                                                                                                                                                                                                                                                                                                                                                                                | B16 L69 Ph9   | Oaks Village                                                                                                                                                                                                                                                                                                                                                                                                                                                                                                                                                                                                                                                                                                                                                                                                                                                                                                                                                                                                                                                                                                                                                                                                                                                                                                                                                                                                                                                                                                                                                                                                                                                                                                                                                                                                                                                                                                                                                                                                                                                                                                                   | M     | Jan.13,1330                  |        |
| 189 | 13 | Zamora, Mauro Mortel                                                                                                                                                                                                                                                                                                                                                                                                                                                                                                                                                                                                                                                                                | 010 000 1115  |                                                                                                                                                                                                                                                                                                                                                                                                                                                                                                                                                                                                                                                                                                                                                                                                                                                                                                                                                                                                                                                                                                                                                                                                                                                                                                                                                                                                                                                                                                                                                                                                                                                                                                                                                                                                                                                                                                                                                                                                                                                                                                                                |       |                              | -      |
| 105 |    |                                                                                                                                                                                                                                                                                                                                                                                                                                                                                                                                                                                                                                                                                                     |               | 5                                                                                                                                                                                                                                                                                                                                                                                                                                                                                                                                                                                                                                                                                                                                                                                                                                                                                                                                                                                                                                                                                                                                                                                                                                                                                                                                                                                                                                                                                                                                                                                                                                                                                                                                                                                                                                                                                                                                                                                                                                                                                                                              |       |                              | -      |
|     |    |                                                                                                                                                                                                                                                                                                                                                                                                                                                                                                                                                                                                                                                                                                     |               | 0                                                                                                                                                                                                                                                                                                                                                                                                                                                                                                                                                                                                                                                                                                                                                                                                                                                                                                                                                                                                                                                                                                                                                                                                                                                                                                                                                                                                                                                                                                                                                                                                                                                                                                                                                                                                                                                                                                                                                                                                                                                                                                                              |       |                              | +      |
|     |    |                                                                                                                                                                                                                                                                                                                                                                                                                                                                                                                                                                                                                                                                                                     |               | sen                                                                                                                                                                                                                                                                                                                                                                                                                                                                                                                                                                                                                                                                                                                                                                                                                                                                                                                                                                                                                                                                                                                                                                                                                                                                                                                                                                                                                                                                                                                                                                                                                                                                                                                                                                                                                                                                                                                                                                                                                                                                                                                            |       |                              | -      |
|     |    |                                                                                                                                                                                                                                                                                                                                                                                                                                                                                                                                                                                                                                                                                                     |               | 0                                                                                                                                                                                                                                                                                                                                                                                                                                                                                                                                                                                                                                                                                                                                                                                                                                                                                                                                                                                                                                                                                                                                                                                                                                                                                                                                                                                                                                                                                                                                                                                                                                                                                                                                                                                                                                                                                                                                                                                                                                                                                                                              | -     |                              | -      |