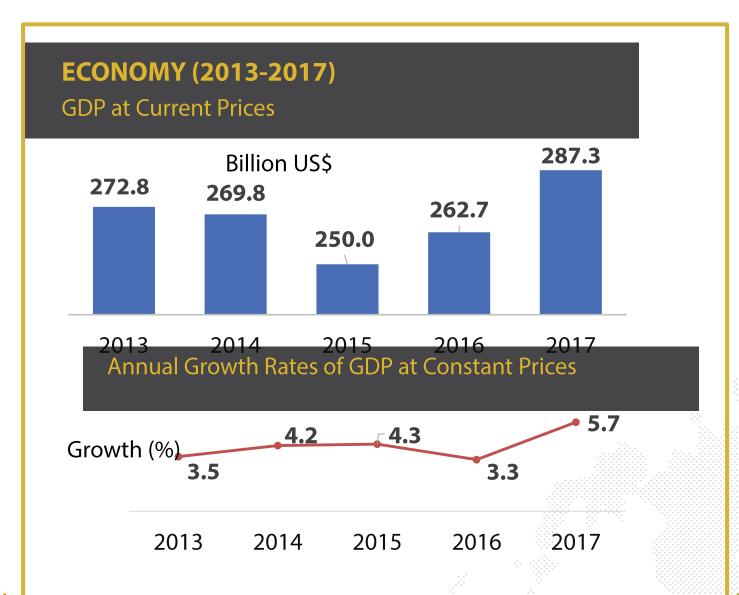

s                       | 12,659                             |
| Inland Transport Services                         | 23                                 |
| Airports                                          | 1,740                              |
| Seaports                                          | 3,776                              |
| Power and Energy Infrastructure                   | 2,186                              |
| ICT                                               | 150                                |
| Trade Facilitation (CIQS Facilities and Ecozones) | 433                                |
| <b>Environment and Urban Development</b>          | 400                                |
| GRAND TOTAL                                       | \$21,367,000,000                   |















# **TRADE IN GOODS** (2013-2017)



#### **TOURISM (2013-2017)**







# CONNECTIVITY

Pillar





#### **Priority Infrastructure Projects (PIPs)**



























#### **Trade and Investment Promotional Activities**







# **FOOD BASKET**

Pillar





#### **Subregional Value Chains Development**





# Rice Production and Marketing Project (Philippines and Indonesia)

#### Sustainable Cattle Development in BIMP-EAGA (Indonesia)



Collaboration between S.L Agritech, Philippines and CV Urip Tani on rice production in Lombok, Indonesia



Tanahmallala Beef Project for poverty reduction in Selayar District, South Sulawesi, Indonesia

·;

**Mindanao** 



132<sup>0</sup>00'E

108000'E









### **Community-based Ecotourism (CBET)**





Cluster





Lake Sebu

Kuala Pe