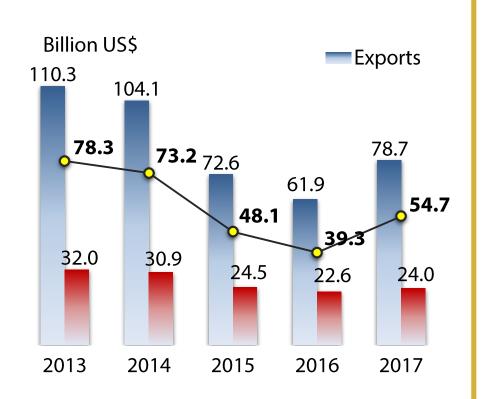

|
| Inland Transport Services                         | 23                                 |
| Airports                                          | 1,740                              |
| Seaports                                          | 3,776                              |
| Power and Energy Infrastructure                   | 2,186                              |
| ICT                                               | 150                                |
| Trade Facilitation (CIQS Facilities and Ecozones) | 433                                |
| <b>Environment and Urban Development</b>          | 400                                |
| GRAND TOTAL                                       | \$21,367,000,000                   |















# **TRADE IN GOODS** (2013-2017)



#### **TOURISM (2013-2017)**







# CONNECTIVITY

Pillar





#### **Priority Infrastructure Projects (PIPs)**



























#### **Trade and Investment Promotional Activities**







# **FOOD BASKET**

Pillar





#### **Subregional Value Chains Development**





# Rice Production and Marketing Project (Philippines and Indonesia)

#### Sustainable Cattle Development in BIMP-EAGA (Indonesia)



Collaboration between S.L Agritech, Philippines and CV Urip Tani on rice production in Lombok, Indonesia



Tanahmallala Beef Project for poverty reduction in Selayar District, South Sulawesi, Indonesia

·;

**Mindanao** 



132<sup>0</sup>00'E

108000'E









### **Community-based Ecotourism (CBET)**





Cluster





Lake Sebu

Kuala Penyu-Beaufort Cluster

Kota Belud-Tuaran