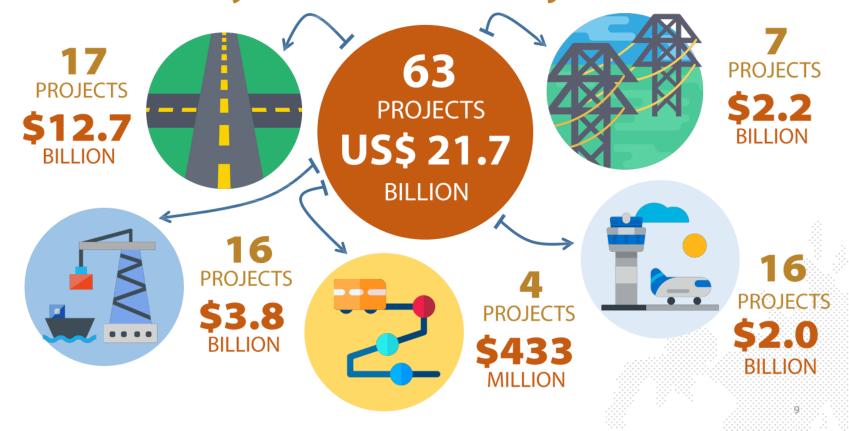

# **BIMP-EAGA Vision 2025 Projects**

| PRIORITY INFRA PROJECTS (PIPS)                    | Estimated Project<br>Cost (US\$ M) |
|---------------------------------------------------|------------------------------------|
| Roads, Railways and Bridges                       | 12,659                             |
| Inland Transport Services                         | 23                                 |
| Airports                                          | 1,740                              |
| Seaports                                          | 3,776                              |
| Power and Energy Infrastructure                   | 2,186                              |
| ICT                                               | 150                                |
| Trade Facilitation (CIQS Facilities and Ecozones) | 433                                |
| <b>Environment and Urban Development</b>          | 400                                |
| GRAND TOTAL                                       | \$21,367,000,000                   |