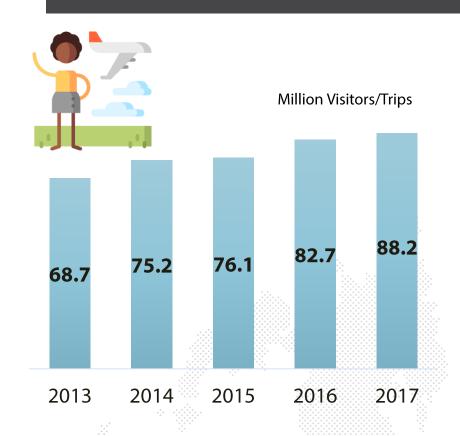

Transport Services                         | 23                                 |
| Airports                                          | 1,740                              |
| Seaports                                          | 3,776                              |
| Power and Energy Infrastructure                   | 2,186                              |
| ICT                                               | 150                                |
| Trade Facilitation (CIQS Facilities and Ecozones) | 433                                |
| <b>Environment and Urban Development</b>          | 400                                |
| GRAND TOTAL                                       | \$21,367,000,000                   |















# **TRADE IN GOODS** (2013-2017)



#### **TOURISM (2013-2017)**







# CONNECTIVITY

Pillar





#### **Priority Infrastructure Projects (PIPs)**



























#### **Trade and Investment Promotional Activities**







# **FOOD BASKET**

Pillar





#### **Subregional Value Chains Development**





# Rice Production and Marketing Project (Philippines and Indonesia)

#### Sustainable Cattle Development in BIMP-EAGA (Indonesia)



Collaboration between S.L Agritech, Philippines and CV Urip Tani on rice production in Lombok, Indonesia



Tanahmallala Beef Project for poverty reduction in Selayar District, South Sulawesi, Indonesia

·;

**Mindanao** 



132<sup>0</sup>00'E

108000'E









### **Community-based Ecotourism (CBET)**





Cluster





Lake Sebu

Kuala Penyu-Beaufort Cluster

Kota Belud-Tuaran Cluster

Kampung Kiudang Cluster