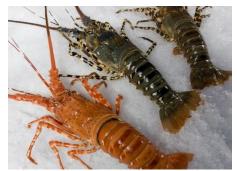

## High value species - potential for backyard culture (Fish cage/pen/aquasilviculture)

**Coral trout** 

Humpback grouper

Tiger grouper

Green grouper

**Red Snapper** 

**King Crab** 

Lobster