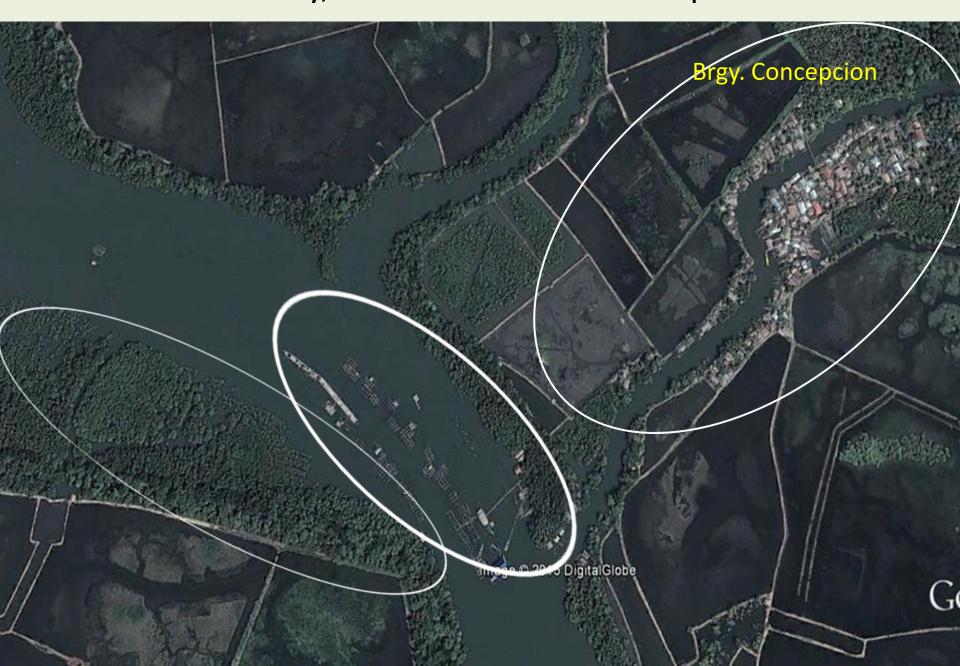

## AQUASILVICULTURE Technology Demonstration Project

BRGY. CONCEPCION, KABASALAN, ZAMBOANGA SIBUGAY PROVINCE

Kapunungan sa Gagmayang Mangingisda sa Concepcion
BENEFICIARY

### BFAR R9 – KGMC Aquasilviculture project Kabasalan, Zamboanga Sibugay

## **DENR- KGMC WOW PROJECT SITE**

Concepcion, Kabasalan, Zamboanga Sibugay