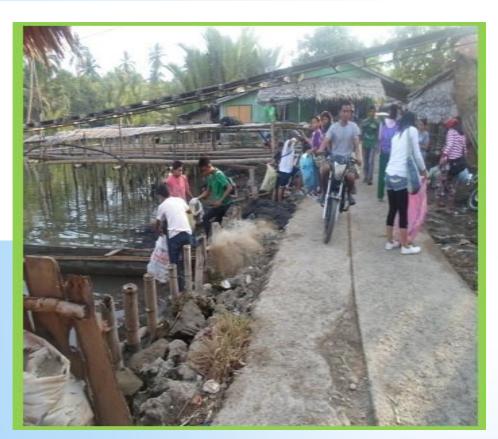

#### Solid Waste Management Initiative

Community Coastal Clean Up

# BARANGAY CONCEPCION SMALL FISHERFOLKS ASSOCIATION PARTICIPATES THE COASTAL CLEAN-UP

FOR

#### SOLID WASTE MANAGEMENT