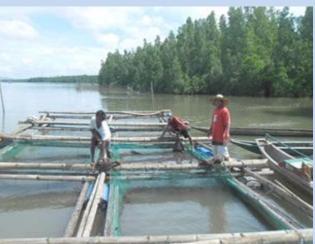

# HIGH VALUE AQUA CULTURE Promising Livelihood and Enterprise for Coastal Communities

## High value species - potential for backyard culture (Fish cage/pen/aquasilviculture)

**Coral trout** 

Humpback grouper

Tiger grouper

Green grouper

**Red Snapper** 

**King Crab** 

Lobster

## Some coastal community livelihood and enterprises