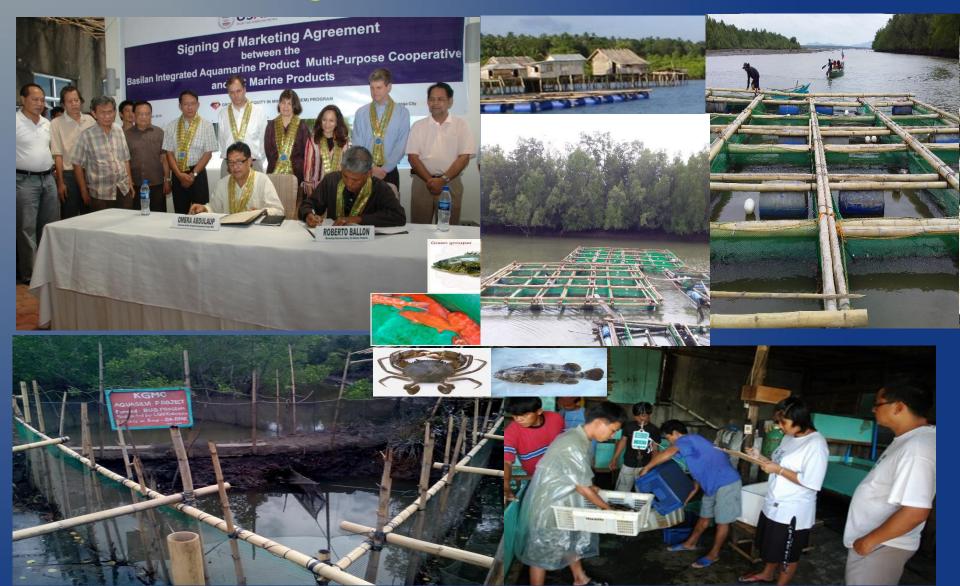

#### KABASALAN FISHERFOLKS AQUACULTURE PROJECT

"Grouper, Siganid and Oyster"

Funded by: B.U.B "Bottom Up Budgeting program"

Recipients: Fisherfolks Organization of Barangay;

- 1. CONCEPCION KGMC
- 2. NAZARETH ----- KAGAMANA
- 3. LUMBAYAO----- KGML
- 4. STA.CRUZ ----- SCOF

Funded by:- - -- - ---- D.A- BFAR
In cooperation with; LGU – Kabasalan, Zaboanga Sibugay

#### KGMC-COMFAS FISH CAGE CULTURE PROJECT

Grouper, Snapper & Seabass

- Funded by: AsiaDHRRA
  - "Small Fishers Fighting Poverty Program"
- Assisted by: \* XAESFi
  - \* LGU Kabasalan
  - \* D.A-BFAR

Republic of the Philippines

## AQUASILVICULTURE Technology Demonstration Project

BRGY. CONCEPCION, KABASALAN, ZAMBOANGA SIBUGAY PROVINCE

Kapunungan sa Gagmayang Mangingisda sa Concepcion
BENEFICIARY

### BFAR R9 – KGMC Aquasilviculture project Kabasalan, Zamboanga Sibugay