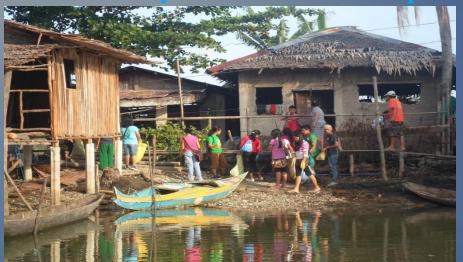

#### Solid Waste Management Initiative

Community Coastal Clean Up

# BARANGAY CONCEPCION SMALL FISHERFOLKS ASSOCIATION PARTICIPATES THE COASTAL CLEAN-UP

FOR

#### SOLID WASTE MANAGEMENT