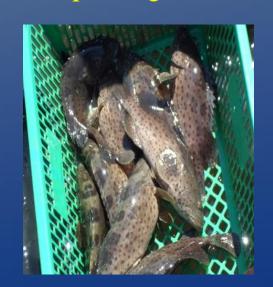

## High value species - potential for backyard culture (Fish cage/pen/aquasilviculture)

**Coral trout** 

Humpback grouper

Tiger grouper

Green grouper

**Red Snapper** 

**King Crab** 

Lobster