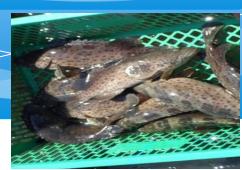

## High value species - potential for backyard culture (Fish cage/pen/aquasilviculture)

**Coral trout** 

Humpback grouper

Tiger grouper

Green grouper

**Red Snapper** 

**King Crab** 

Lobster