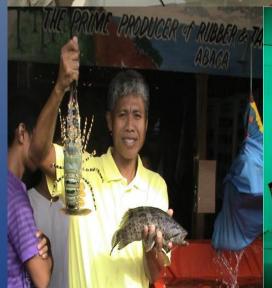

# HIGH VALUE AQUA CULTURE Promising Livelihood and Enterprise for Coastal Communities

## High value species - potential for backyard culture (Fish cage/pen/aquasilviculture)

**Coral trout** 

Humpback grouper

Tiger grouper

Green grouper

**Red Snapper** 

**King Crab** 

Lobster