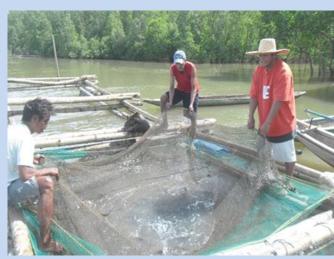

# HIGH VALUE AQUA CULTURE Promising Livelihood and Enterprise for Coastal Communities

## High value species - potential for backyard culture (Fish cage/pen/aquasilviculture)

**Coral trout** 

Humpback grouper

Tiger grouper

Green grouper

**Red Snapper** 

**King Crab** 

Lobster

## Some coastal community livelihood and enterprises