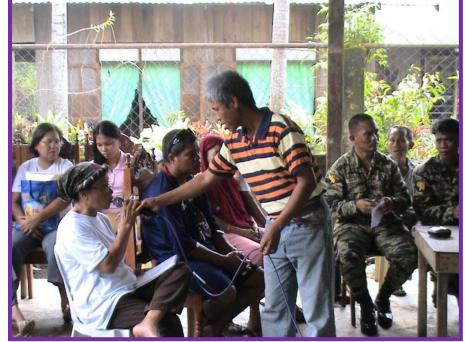

# Coastal Community Organizing, Orientation and Strengthening on Coastal Environment and Natural Resources Management

Information and Education Campaign

# Orientation and Organizing Illegal small fishers and Mangroves cutters into an Association

Sustainable livelihood assistance for the small fisherfolks specially to those source of income derive from illegal fishing and cutting of mangroves

# Organizing Small fisherfolks community into an Association and Bantay Dagat Volunteers

Fisherfolks orientation and organization to coastal barangays that willing to participate for the protection and management of coastal environment.