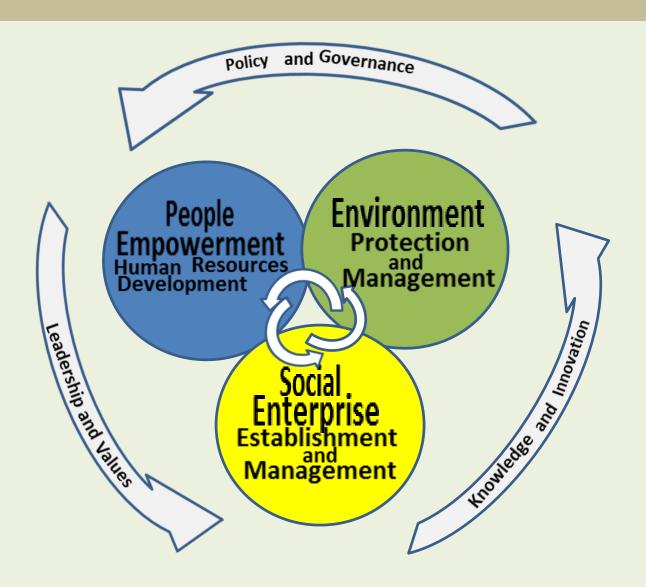

### The Coastal Community Social Enterprise

Kabasalan, Zamboanga Sibugay
Fisherfolks Community Organization
Kapunungan sa Gagmayng Mangingisda sa Concepcion
(KGMC)

Coalition of Municipal Fisherfolks Association in Zamboanga Sibugay (COMFAS)

#### SPOT PROFILE OF KGMC

Municipal Fisherfolk Association of Kabasalan, Zamboanga Sibugay . Registered fisherfolk Association with 321(House hold) members. It was organized in 1986.

- It is based in Barangay Concepcion, Municipality of Kabasalan doing mangrove restoration and rehabilitation and protecting marine environment and biodiversity. Promoting coastal community livelihood and social enterprise in partnership with NGOs (XAES, FFP) DENR, DABFAR, PLGU, MLGUs, , Academe and Other concern institutions.
- Actively involved in coastal protection and management. The Association is implementing marine-based livelihood projects like Fish culture in cages, Shell Culture, Crabs and fish mangrove aquasilviculture and sustainable ways of fishing.
- Provides technical assistance to other small fisherfolks Association

#### .VISION

A Self Sufficient and Resilient Fisherfolks of Kabasalan Sustainably Managing and Protecting the Coastal Resources and other Environmental Habitat and for the Benefit of the Next Generation.

#### .MISSION

Through a unified and Organized effort, the KGMC will Blaze the action of the Marginalized Sectors of Fisherfolks, Farmers, Women, Youth, Indigenous People and the Elderly towards Coastal Development and Conservation to be Economically Productive through Environment-Friendly Programs and Projects.