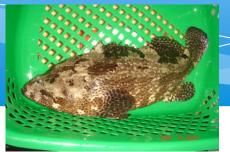

## High value species - potential for backyard culture (Fish cage/pen/aquasilviculture)

**Coral trout** 

Humpback grouper

Tiger grouper

Green grouper

**Red Snapper** 

**King Crab** 

Lobster