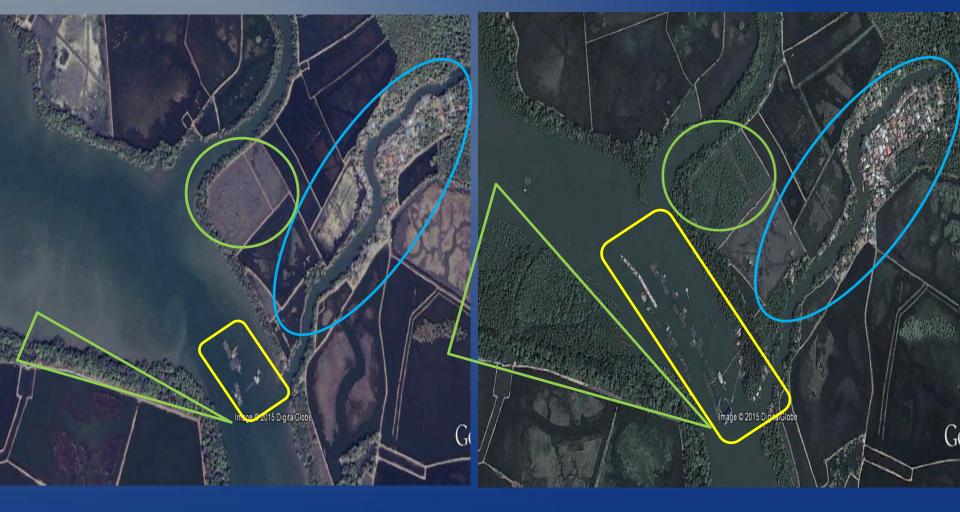

## AQUASILVICULTURE Technology Demonstration Project

BRGY. CONCEPCION, KABASALAN, ZAMBOANGA SIBUGAY PROVINCE

Kapunungan sa Gagmayang Mangingisda sa Concepcion
BENEFICIARY

### BFAR R9 – KGMC Aquasilviculture project Kabasalan, Zamboanga Sibugay

## **DENR- KGMC WOW PROJECT SITE**

Concepcion, Kabasalan, Zamboanga Sibugay