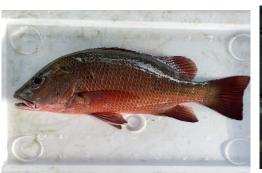

## High value species - potential for backyard culture (Fish cage/pen/aquasilviculture)

**Coral trout** 

Humpback grouper

Tiger grouper

Green grouper

**Red Snapper** 

**King Crab** 

Lobster