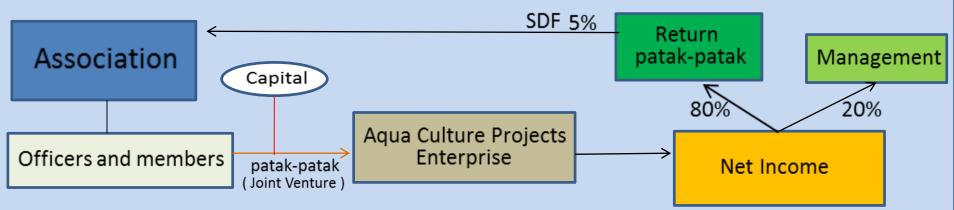

#### Patak-patak System

FOR COASTAL RESOURCES AND ENVIRONMENT
PROTECTION AND MANAGEMENT ADVOCACY AND SUSTAINABILITY