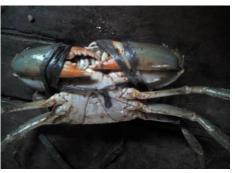

## High value species - potential for backyard culture (Fish cage/pen/aquasilviculture)

**Coral trout** 

Humpback grouper

Tiger grouper

Green grouper

**Red Snapper** 

**King Crab** 

Lobster