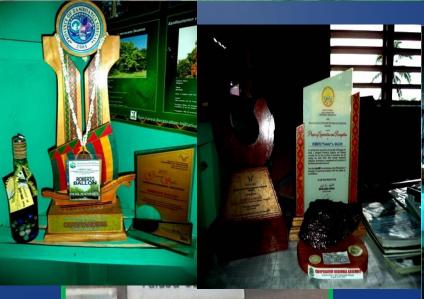

mental line agencies and Academe





## **DENR- KGMC WOW PROJECT SITE**

Concepcion, Kabasalan, Zamboanga Sibugay



# Coastal Environment Rehabilitation and protection for Sustainable fisherfolks livelihood

Before After









# Coastal Environment Rehabilitation and protection for Sustainable Aqua Culture

Before After













#### KGMC Community, Environment and Enterprise 2001-2003



KGMC Community, Environment and Enterprise 2010-13



# Status of Environment, Community and Social Enterprise – Before and After

Year - 2003 -2007 • Year - 2013



## KGMC Community, Environment and Enterprise 2015







Financial and lechnical Assistance

**Technical and Capability** 



Einancial Technical Policies



Peace and Order/Financial















# Recognitions and Awards











# Rewards, Recognitions and Awards



## Second Liners Development



## **NEXT GENERATION PREPARATORY**









#### Challenges of Sustainable Program and Projects





#### KAPUNUNGAN SA GAGMAY'NG MANGINGISDA SA CONCEPCION

# KGMC

## Set of Officers











# Coalition of Municipal Fisherfolk Association of Zamboanga Sibugay ( COMFAS )

KGMC Programs and Projects
Initiatives Expanded to Sibuguey Bay
Other Fisherfolks Association

#### Sibugay Province Coastal Municipalities COMFAS Development Project

#### Sibuguey Bay Sustainable and Resilient Fisherfolks **Development Project**

(SuRF)









A PROJECT OF THE COALITION OF MUNICIPAL FISHERFOLKS ASSOCIATION OF ZAMBOANGA SIBUGAY (COMFAS)











WITH THE TECHNICAL AND FINANCIAL SUPPORT OF





















RT.Lim



Tunga