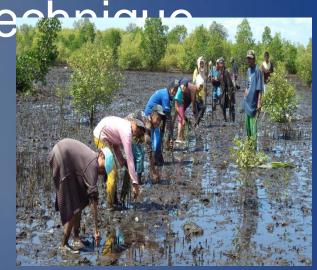

### Mangroves Restoration, Protection, and Management

## Mangroves Seedlings Handling/Transporting and Planting

#### **Bantay Mangroves Patrolling**

Fisherfolk Association Initiative - LGU, DENR, BFAR

Pintakase(Bayanihan)System by P.Os