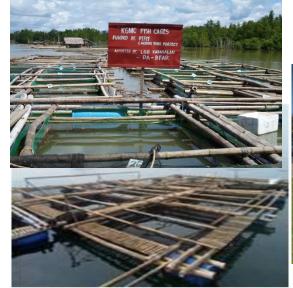

#### KGMC-COMFAS FISH CAGE CULTURE PROJECT

Grouper, Snapper & Seabass

- Funded by: AsiaDHRRA
  - "Small Fishers Fighting Poverty Program"
- Assisted by: \* XAESFi
  - \* LGU Kabasalan
  - \* D.A-BFAR

Republic of the Philippines

## FISH CAGE CULTURE - Grouper, Sea bass, Snapper & Etc.

Funded by: AsiaDHRRA

Assisted by: XAESFI-

**BFAR** 

DENR

LGU - KABASALAN

PLGU - SIBUGAY