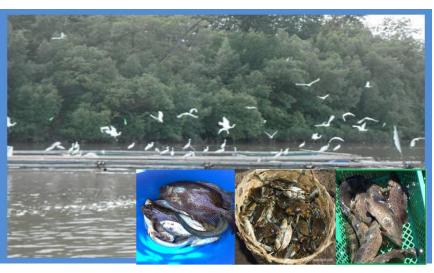

## Some coastal community livelihood and enterprises

#### **Fishing**

Marine Products Processing and value adding

#### KABASALAN FISHERFOLKS AQUACULTURE PROJECT

"Grouper, Siganid and Oyster"

Funded by: B.U.B "Bottom Up Budgeting program"

Recipients: Fisherfolks Organization of Barangay;

- 1. CONCEPCION KGMC
- 2. NAZARETH ----- KAGAMANA
- 3. LUMBAYAO----- KGML
- 4. STA.CRUZ ----- SCOF