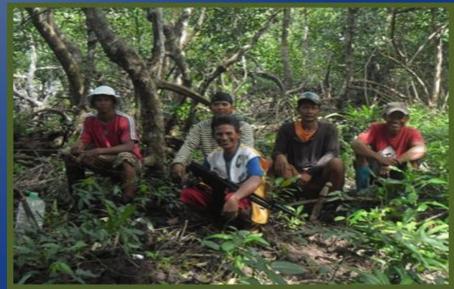

# Organizing Small fisherfolks community into an Association and Bantay Dagat Volunteers

Fisherfolks orientation and organization to coastal barangays that willing to participate for the protection and management of coastal environment.

"Mangroves planting membership policy"

Deputation of bantay dagat and conduct Paralegal seminar for fishery law enforcement and apprehensions.

Bantay Dagat volunteers livelihood assistance priority projects