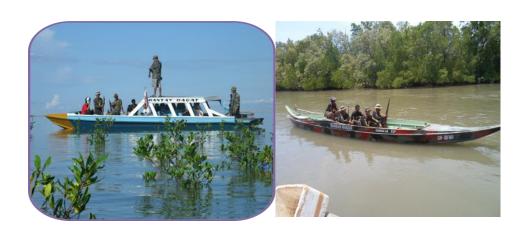

# Organizing Small fisherfolks community into an Association and Bantay Dagat Volunteers

Fisherfolks orientation and organization to coastal barangays that willing to participate for the protection and management of coastal environment.

"Mangroves planting membership policy"

Deputation of bantay dagat and conduct Paralegal seminar for fishery law enforcement and apprehensions.

Bantay Dagat volunteers livelihood assistance priority projects