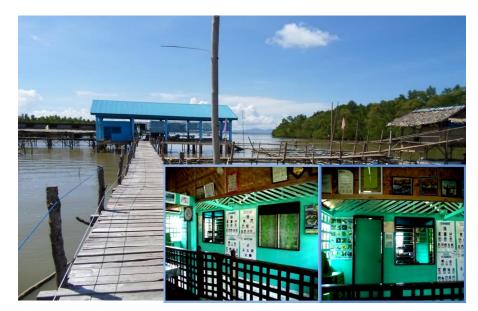

## AQUASILVICULTURE Technology Demonstration Project

BRGY. CONCEPCION, KABASALAN, ZAMBOANGA SIBUGAY PROVINCE

Kapunungan sa Gagmayang Mangingisda sa Concepcion
BENEFICIARY

### BFAR R9 – KGMC Aquasilviculture project Kabasalan, Zamboanga Sibugay