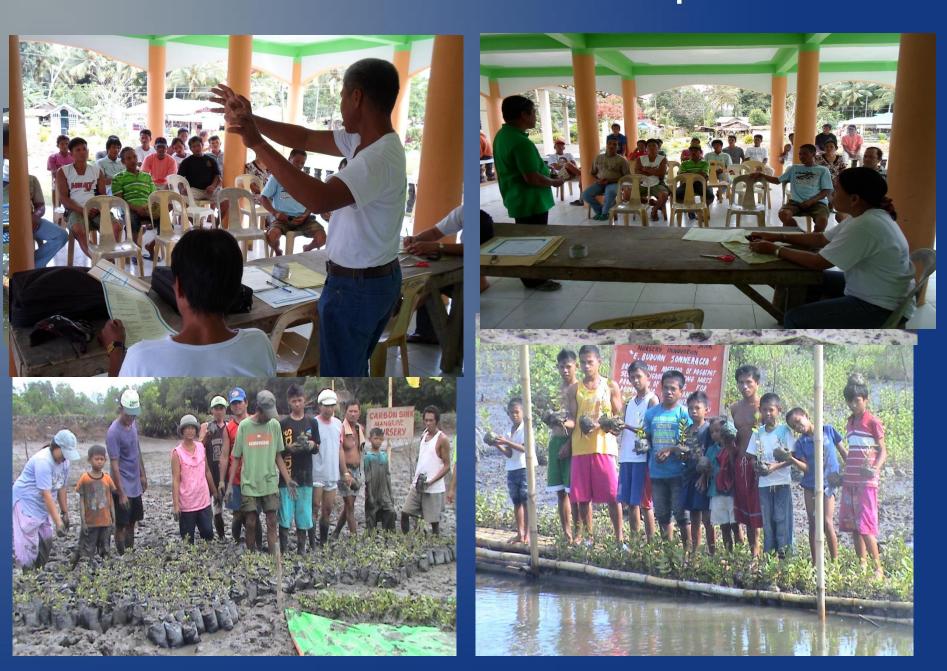

# Coastal Community Organizing, Orientation and Strengthening on Coastal Environment and Natural Resources Management

Information and Education Campaign

# Organizing Small fisherfolks community into an Association and Bantay Dagat Volunteers

Fisherfolks orientation and organization to coastal barangays that willing to participate for the protection and management of coastal environment.

## Mangroves Nursery Establishment, Development and Innovation

## Mangroves Seedlings Handling/Transporting and Planting