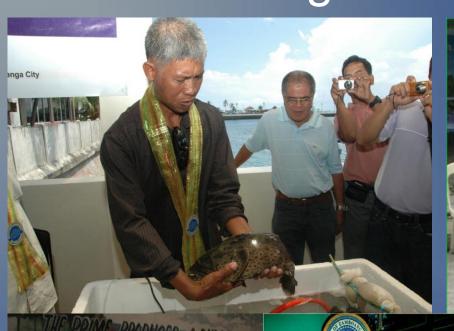

## P.O leaders and Scientists

- Talaba King
- of Zamboanga

Roberto A. Ballon

Mangroves
Queen
of Asia
Dra.J.Primavera

Partners, Donors and Funders

## Private Companies/Corp. CSR

Ex. - CONDURA and other Corp.