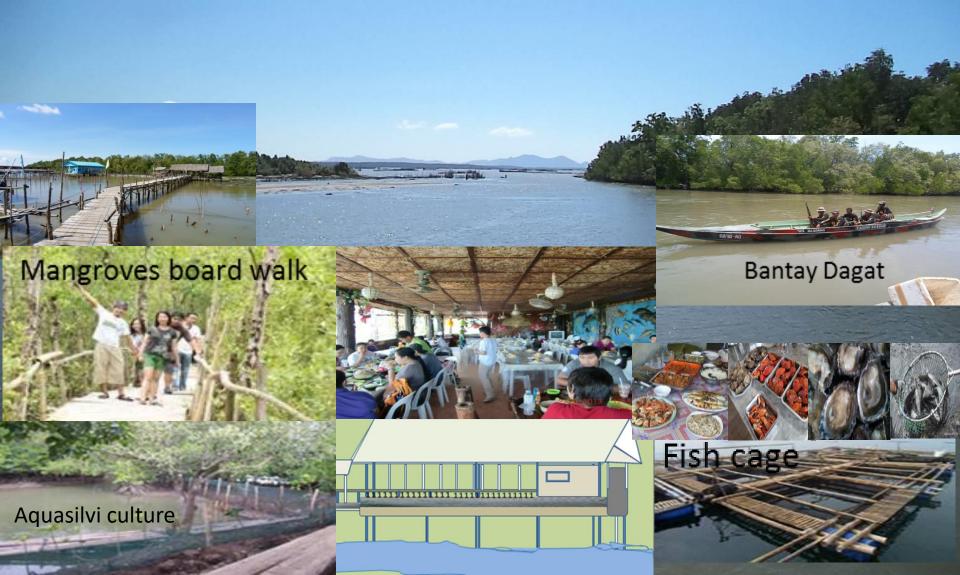

# HIGH VALUE AQUA CULTURE Promising Livelihood and Enterprise for Coastal Communities

## High value species - potential for backyard culture (Fish cage/pen/aquasilviculture)

**Coral trout** 

Humpback grouper

Tiger grouper

Green grouper

**Red Snapper** 

**King Crab** 

Lobster

## Some coastal community livelihood and enterprises

#### **Fishing**

Marine Products Processing and value adding