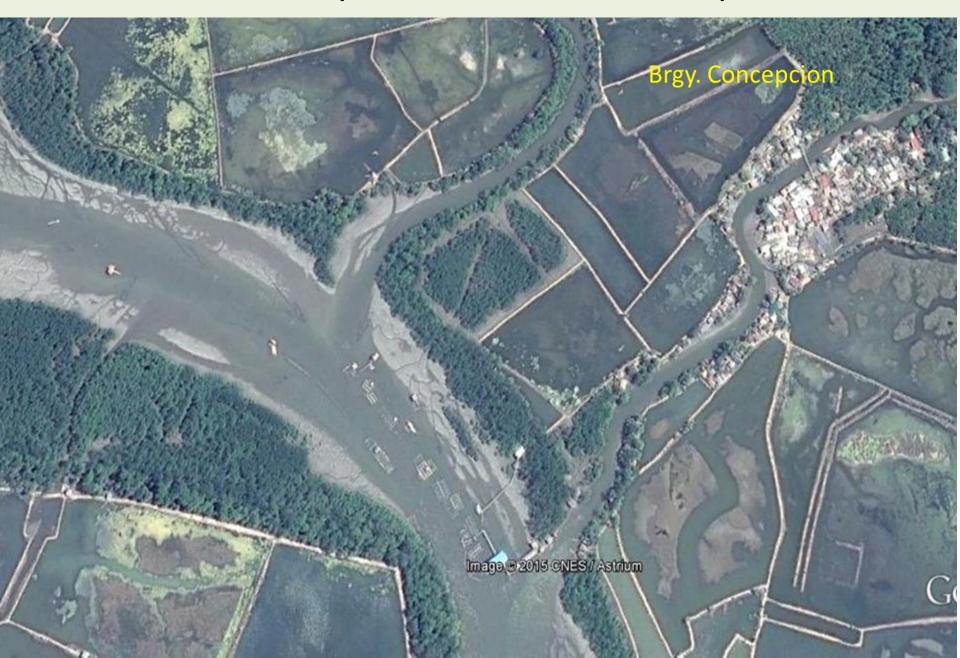

#### SPOT PROFILE OF KGMC

Municipal Fisherfolk Association of Kabasalan, Zamboanga Sibugay . Registered fisherfolk Association with 321(House hold) members. It was organized in 1986.

- It is based in Barangay Concepcion, Municipality of Kabasalan doing mangrove restoration and rehabilitation and protecting marine environment and biodiversity. Promoting coastal community livelihood and social enterprise in partnership with NGOs (XAES, FFP) DENR, DABFAR, PLGU, MLGUs, , Academe and Other concern institutions.
- Actively involved in coastal protection and management. The Association is implementing marine-based livelihood projects like Fish culture in cages, Shell Culture, Crabs and fish mangrove aquasilviculture and sustainable ways of fishing.
- Provides technical assistance to other small fisherfolks Association

## **DENR- KGMC WOW PROJECT SITE**

Concepcion, Kabasalan, Zamboanga Sibugay