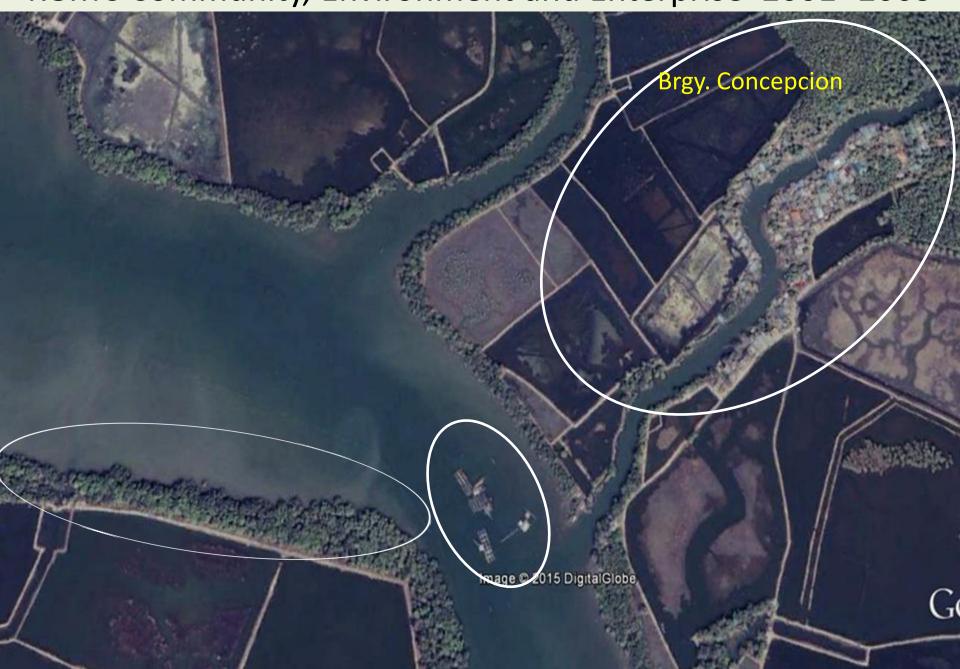

## AQUASILVICULTURE Technology Demonstration Project

BRGY. CONCEPCION, KABASALAN, ZAMBOANGA SIBUGAY PROVINCE

Kapunungan sa Gagmayang Mangingisda sa Concepcion
BENEFICIARY

### BFAR R9 – KGMC Aquasilviculture project Kabasalan, Zamboanga Sibugay

## **DENR- KGMC WOW PROJECT SITE**

Concepcion, Kabasalan, Zamboanga Sibugay