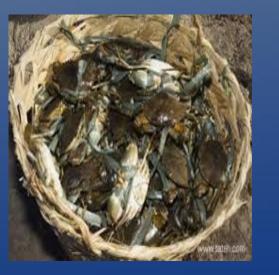

## High value species - potential for backyard culture (Fish cage/pen/aquasilviculture)

**Coral trout** 

Humpback grouper

Tiger grouper

Green grouper

**Red Snapper** 

**King Crab** 

Lobster

Partnership to Public and Private Fish Hatcheries for the development of Grouper and King Crab industry and other live fish trades.