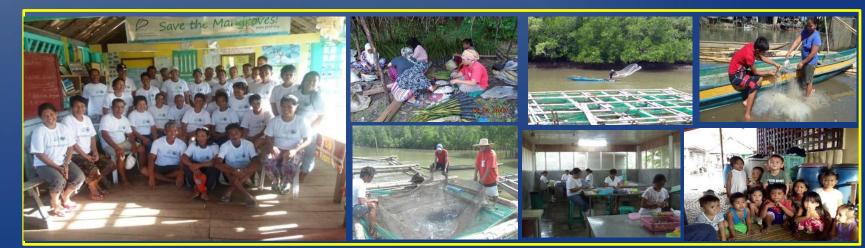

#### SPOT PROFILE OF KGMC

Municipal Fisherfolk Association of Kabasalan, Zamboanga Sibugay . Registered fisherfolk Association with 321(House hold) members. It was organized in 1986.

- It is based in Barangay Concepcion, Municipality of Kabasalan doing mangrove restoration and rehabilitation and protecting marine environment and biodiversity. Promoting coastal community livelihood and social enterprise in partnership with NGOs (XAES, FFP) DENR, DABFAR, PLGU, MLGUs, , Academe and Other concern institutions.
- Actively involved in coastal protection and management. The Association is implementing marine-based livelihood projects like Fish culture in cages, Shell Culture, Crabs and fish mangrove aquasilviculture and sustainable ways of fishing.
- Provides technical assistance to other small fisherfolks Association

#### 1. ENVIRONMENT

**Coastal Environment** – Rehabilitation, Conservation, Protection, Development and Management

#### 2 . Livelihood and Enterprise Development

#### 3. PEOPLE EMPOWERMENT

 Small Fisherfolks Organization Strengthening for the Environment and Enterprise Management

Capability Building- Skills development and Enhancement.

(Trainings and Seminars follow through)