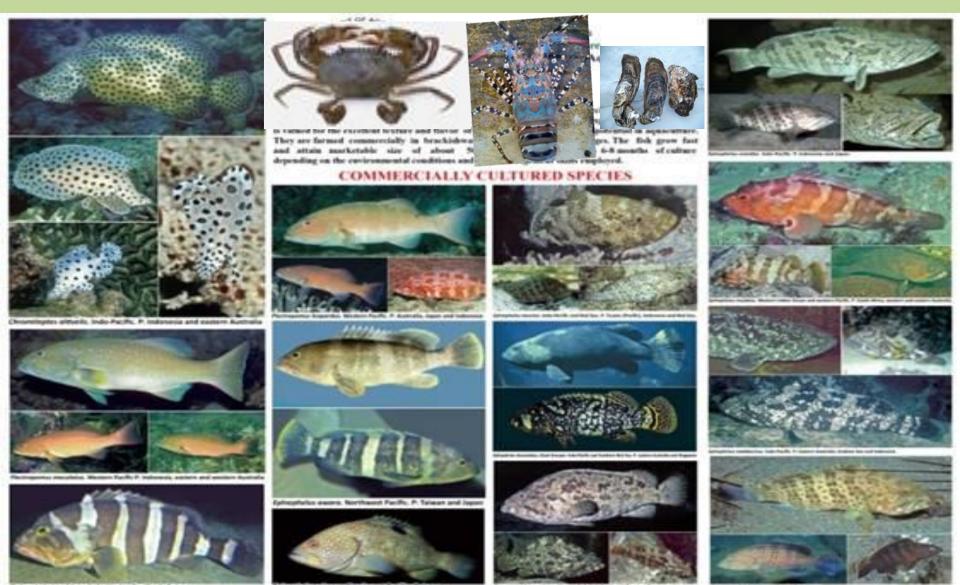

# HIGH VALUE AQUA CULTURE Promising Livelihood and Enterprise for Coastal Communities

## High value species - potential for backyard culture (Fish cage/pen/aquasilviculture)

**Coral trout** 

Humpback grouper

Tiger grouper

Green grouper

**Red Snapper** 

**King Crab** 

Lobster