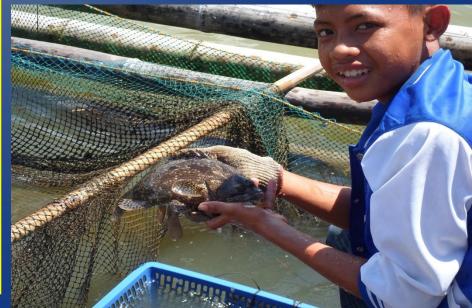

# HIGH VALUE AQUA CULTURE Promising Livelihood and Enterprise for Coastal Communities

## High value species - potential for backyard culture (Fish cage/pen/aquasilviculture)

**Coral trout** 

Humpback grouper

Tiger grouper

Green grouper

**Red Snapper** 

**King Crab** 

Lobster

#### Site Cross Visit from different Provinces

**High Value Aqua Culture Technology** - Enhancement, Replication and Expansion to different fisherfolks association and community with suitable and adaptable project site.

Partnership to Public and Private Fish Hatcheries for the development of Grouper and King Crab industry and other live fish trades.