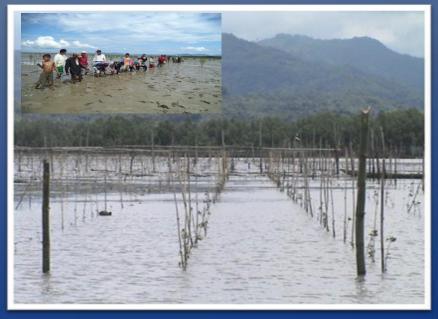

## AQUASILVICULTURE Technology Demonstration Project

BRGY. CONCEPCION, KABASALAN, ZAMBOANGA SIBUGAY PROVINCE

Kapunungan sa Gagmayang Mangingisda sa Concepcion
BENEFICIARY

### BFAR R9 – KGMC Aquasilviculture project Kabasalan, Zamboanga Sibugay