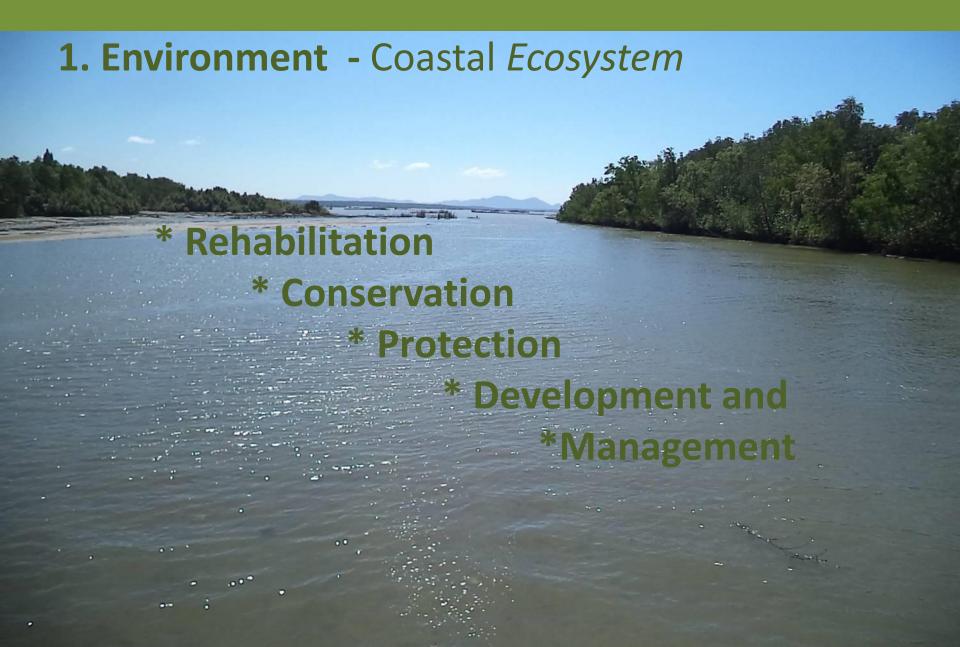

#### 1. ENVIRONMENT

**Coastal Environment** – Rehabilitation, Conservation, Protection, Development and Management