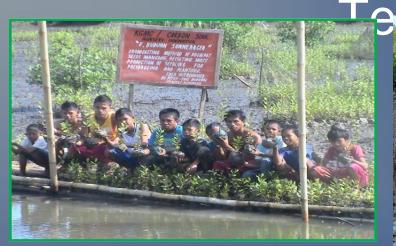

## Mangroves Seedlings Handling/Transporting and Planting

#### **Bantay Mangroves Patrolling**

Fisherfolk Association Initiative - LGU, DENR, BFAR

Pintakase(Bayanihan)System by P.Os