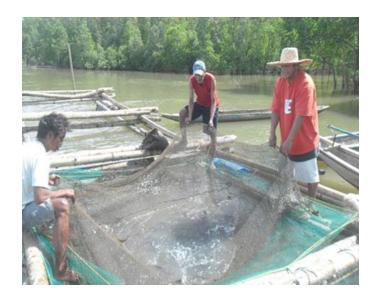

#### KGMC-COMFAS FISH CAGE CULTURE PROJECT

Grouper, Snapper & Seabass

- Funded by: AsiaDHRRA
  - "Small Fishers Fighting Poverty Program"
- Assisted by: \* XAESFi
  - \* LGU Kabasalan
  - \* D.A-BFAR

Republic of the Philippines

## FISH CAGE CULTURE - Grouper, Sea bass, Snapper & Etc.

Funded by: AsiaDHRRA

Assisted by: XAESFI-

**BFAR** 

DENR

LGU - KABASALAN

PLGU - SIBUGAY