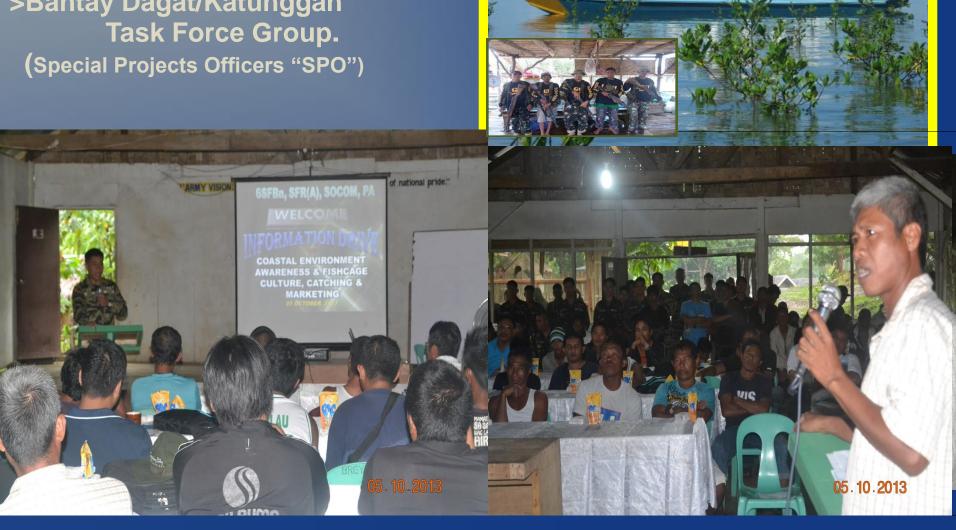

# **Organizational** Clustering;

ct Management

>Social Enterprises Management.

>Bantay Dagat/Katunggan

# Organizing Small fisherfolks community into an Association and Bantay Dagat Volunteers

Fisherfolks orientation and organization to coastal barangays that willing to participate for the protection and management of coastal environment.

"Mangroves planting membership policy"

Deputation of bantay dagat and conduct Paralegal seminar for fishery law enforcement and apprehensions.

Bantay Dagat volunteers livelihood assistance priority projects