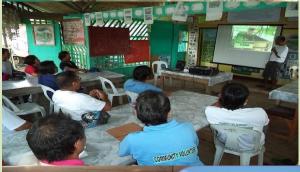

# Coastal Community Organizing, Orientation and Strengthening on Coastal Environment and Natural Resources Management

Information and Education Campaign

# Organizing Small fisherfolks community into an Association and Bantay Dagat Volunteers

Fisherfolks orientation and organization to coastal barangays that willing to participate for the protection and management of coastal environment.