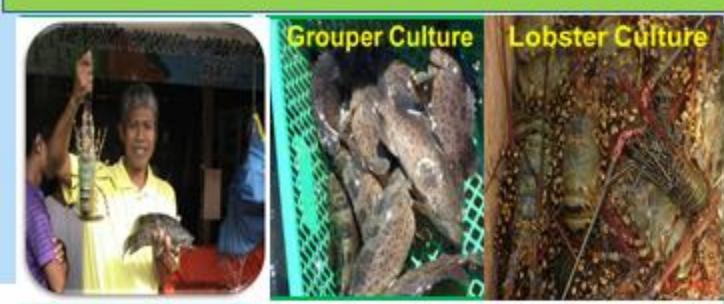

# HIGH VALUE AQUA CULTURE Promising Livelihood and Enterprise for Coastal Communities

## High value species - potential for backyard culture (Fish cage/pen/aquasilviculture)

**Coral trout** 

Humpback grouper

Tiger grouper

Green grouper

**Red Snapper** 

**King Crab** 

Lobster