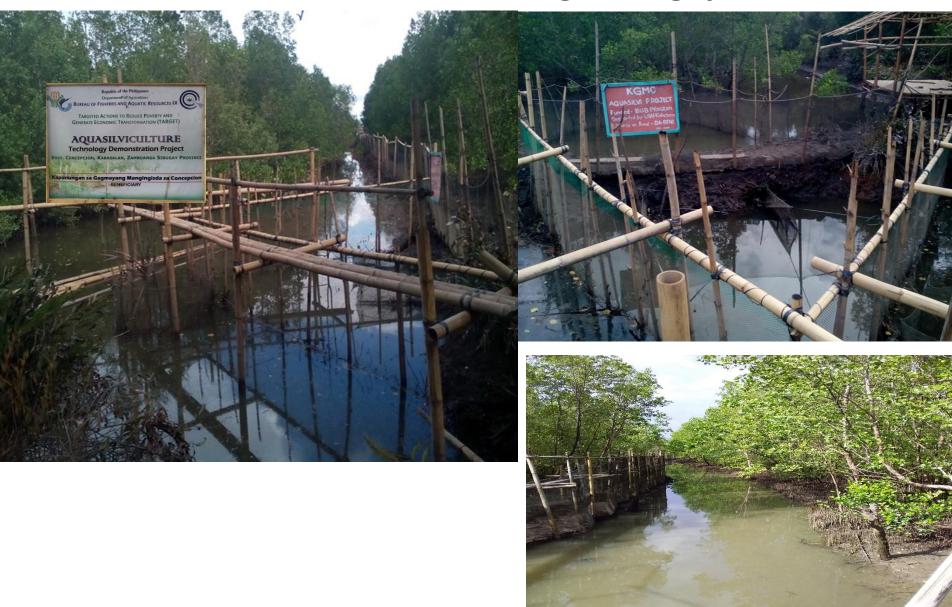

Department of Agriculture

BUREAU OF FISHERIES AND AQUATIC RESOURCES IX

TARGETED ACTIONS TO REDUCE POVERTY AND
GENERATE ECONOMIC TRANSFORMATION (TARGET)

## AQUASILVICULTURE Technology Demonstration Project

BRGY. CONCEPCION, KABASALAN, ZAMBOANGA SIBUGAY PROVINCE

Kapunungan sa Gagmayang Mangingisda sa Concepcion
BENEFICIARY

### BFAR R9 – KGMC Aquasilviculture project Kabasalan, Zamboanga Sibugay