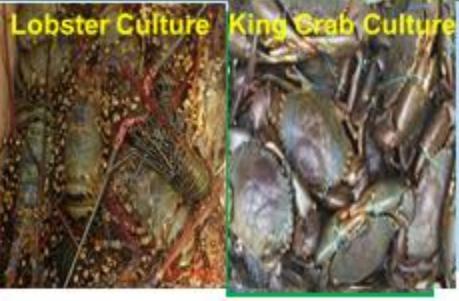

# HIGH VALUE AQUA CULTURE Promising Livelihood and Enterprise for Coastal Communities

## High value species - potential for backyard culture (Fish cage/pen/aquasilviculture)

**Coral trout** 

Humpback grouper

Tiger grouper

Green grouper

**Red Snapper** 

**King Crab** 

Lobster