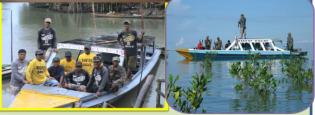

#### **Bantay Mangroves Patrolling**

Fisherfolk Association Initiative - LGU, DENR, BFAR

Pintakase(Bayanihan)System by P.Os

# Organizing Small fisherfolks community into an Association and Bantay Dagat Volunteers

Fisherfolks orientation and organization to coastal barangays that willing to participate for the protection and management of coastal environment.

"Mangroves planting membership policy"

Deputation of bantay dagat and conduct Paralegal seminar for fishery law enforcement and apprehensions.

Bantay Dagat volunteers livelihood assistance priority projects