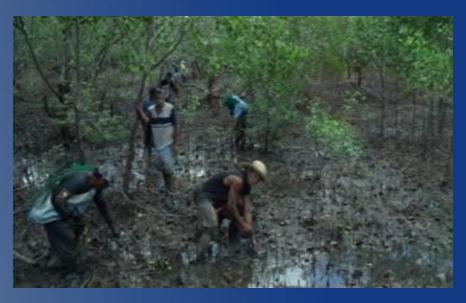

### Mangroves Restoration, Protection, and Management

#### **Bantay Mangroves Patrolling**

Fisherfolk Association Initiative - LGU, DENR, BFAR

Pintakase(Bayanihan)System by P.Os