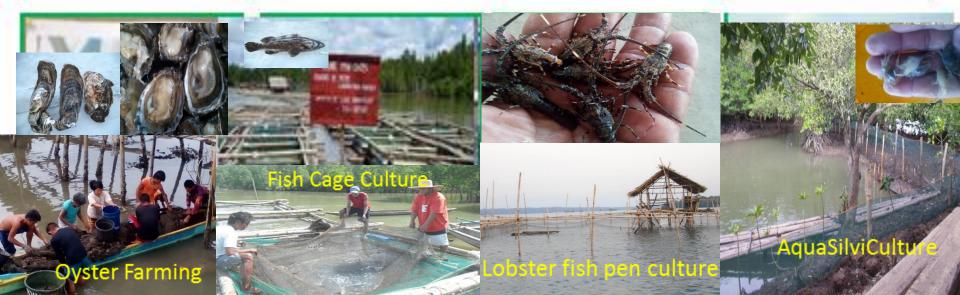

# HIGH VALUE AQUA CULTURE Promising Livelihood and Enterprise for Coastal Communities

## High value species - potential for backyard culture (Fish cage/pen/aquasilviculture)

**Coral trout** 

Humpback grouper

Tiger grouper

Green grouper

**Red Snapper** 

**King Crab** 

Lobster

#### Mangroves Project Management Sustainability

Fisherfolks organization Livelihood and Enterprise Establishment and Development

Mangrove Aqua Silvi

Grouper Cage Culture

Oyster(Talaba) Farming

**Boneless Dried Fish Production** 

## Some coastal community livelihood and enterprises