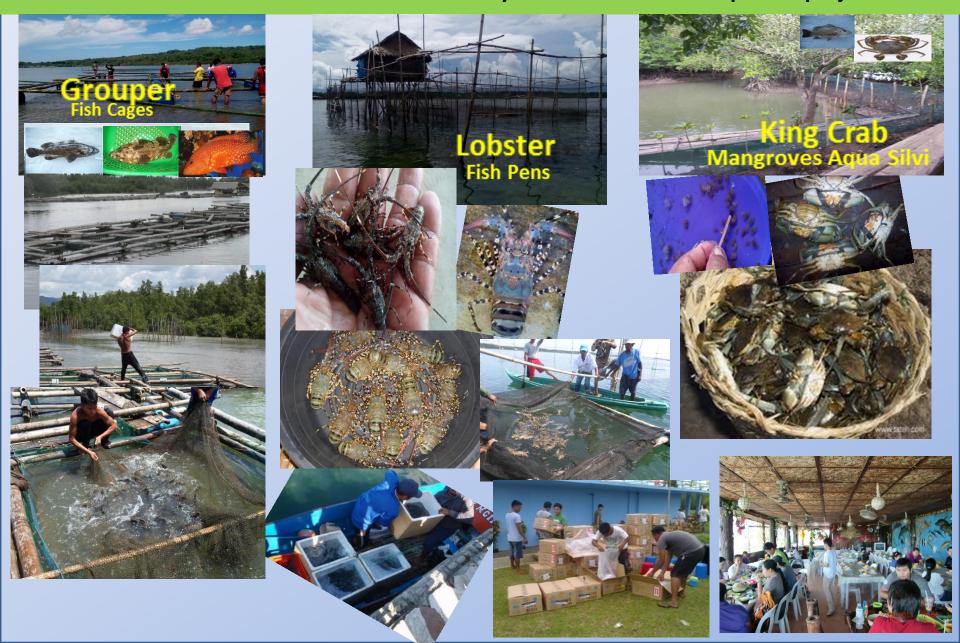

# HIGH VALUE AQUA CULTURE Promising Livelihood and Enterprise for Coastal Communities

## High value species - potential for backyard culture (Fish cage/pen/aquasilviculture)

**Coral trout** 

Humpback grouper

Tiger grouper

Green grouper

**Red Snapper** 

**King Crab** 

Lobster

**Abalone** 

#### Mangroves Project Management Sustainability

Fisherfolks organization Livelihood and Enterprise Establishment and Development

Mangrove Aqua Silvi

Grouper Cage Culture

Oyster(Talaba) Farming

**Boneless Dried Fish Production** 