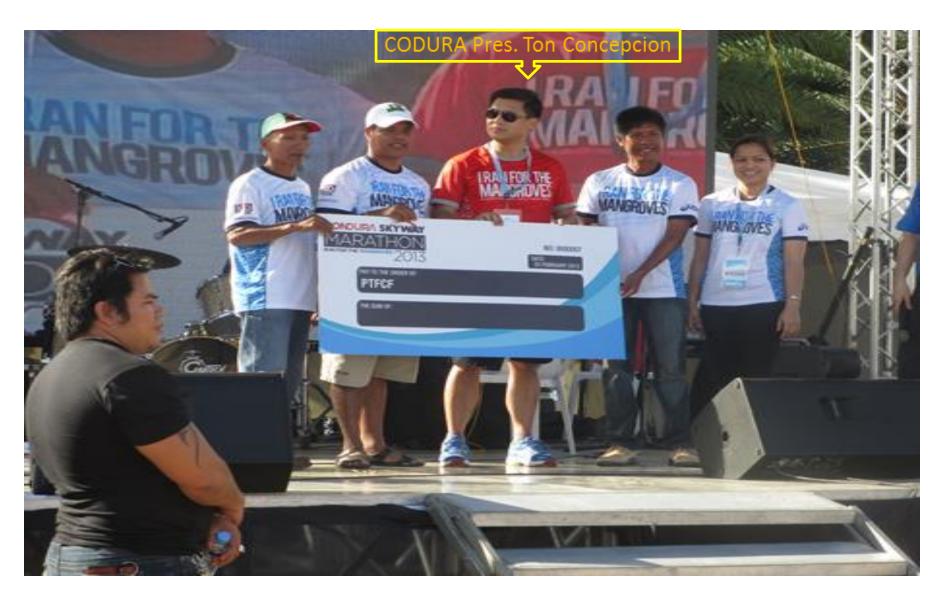

s development and enhancement training to fisherfolks association members for the project management and sustainability

# Organizing Small fisherfolks community into an Association and Bantay Dagat Volunteers









Fisherfolks orientation and organization to coastal barangays that willing to participate for the protection and management of coastal environment.

"Mangroves planting membership policy"



Deputation of bantay dagat and conduct Paralegal seminar for fishery law enforcement and apprehensions.

Bantay Dagat volunteers livelihood assistance priority projects





## P.O leaders and Scientists

- Talaba King
- of Zamboanga

Roberto A. Ballon



Mangroves
Queen
of Asia
Dra.J.Primavera

Partners, Donors and Funders

## Private Companies/Corp. CSR

Ex. - CONDURA and other Corp.



#### Environmental line agencies and Academe





## **DENR- KGMC WOW PROJECT SITE**

Concepcion, Kabasalan, Zamboanga Sibugay



# Coastal Environment Rehabilitation and protection for Sustainable fisherfolks livelihood

Before After









# Coastal Environment Rehabilitation and protection for Sustainable Aqua Culture

Before After













#### KGMC Community, Environment and Enterprise 2001-2003



KGMC Community, Environment and Enterprise 2010-13



# Status of Environment, Community and Social Enterprise – Before and After

Year - 2003 -2007 • Year - 2013



## KGMC Community, Environment and Enterprise 2015







Financial and lechnical Assistance

**Technical and Capability** 



Einancial Technical Policies



Peace and Order/Financial















# Recognitions and