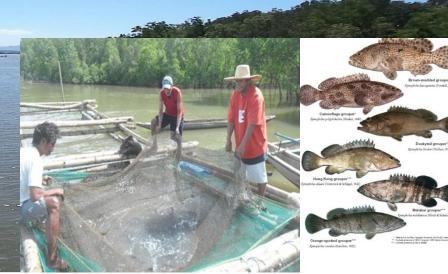

# HIGH VALUE AQUA CULTURE Promising Livelihood and Enterprise for Coastal Communities

## High value species - potential for backyard culture (Fish cage/pen/aquasilviculture)

**Coral trout** 

Humpback grouper

Tiger grouper

Green grouper

**Red Snapper** 

**King Crab** 

Lobster

#### KGMC-COMFAS FISH CAGE CULTURE PROJECT

Grouper, Snapper & Seabass

- Funded by: AsiaDHRRA
  - "Small Fishers Fighting Poverty Program"
- Assisted by: \* XAESFi
  - \* LGU Kabasalan
  - \* D.A-BFAR

Republic of the Philippines

## FISH CAGE CULTURE - Grouper, Sea bass, Snapper & Etc.

Funded by: AsiaDHRRA

Assisted by: XAESFI-

**BFAR** 

DENR

LGU - KABASALAN

PLGU - SIBUGAY