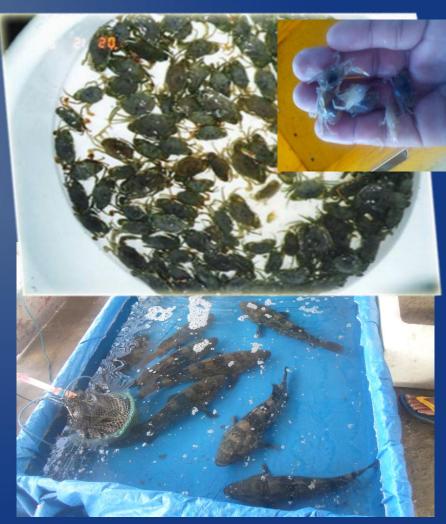

#### KABASALAN FISHERFOLKS AQUACULTURE PROJECT

"Grouper, Siganid and Oyster"

Funded by: B.U.B "Bottom Up Budgeting program"

Recipients: Fisherfolks Organization of Barangay;

- 1. CONCEPCION KGMC
- 2. NAZARETH ----- KAGAMANA
- 3. LUMBAYAO----- KGML
- 4. STA.CRUZ ----- SCOF

#### KGMC-COMFAS FISH CAGE CULTURE PROJECT

Grouper, Snapper & Seabass

- Funded by: AsiaDHRRA
  - "Small Fishers Fighting Poverty Program"
- Assisted by: \* XAESFi
  - \* LGU Kabasalan
  - \* D.A-BFAR

Republic of the Philippines

## FISH CAGE CULTURE - Grouper, Sea bass, Snapper & Etc.

Funded by: AsiaDHRRA

Assisted by: XAESFI-

**BFAR** 

DENR

LGU - KABASALAN

PLGU - SIBUGAY