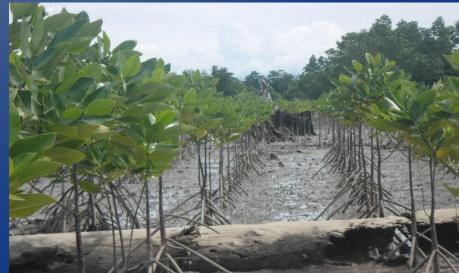

### Mangroves Restoration, Protection, and Management

#### **Bantay Mangroves Patrolling**

Fisherfolk Association Initiative - LGU, DENR, BFAR

Pintakase(Bayanihan)System by P.Os