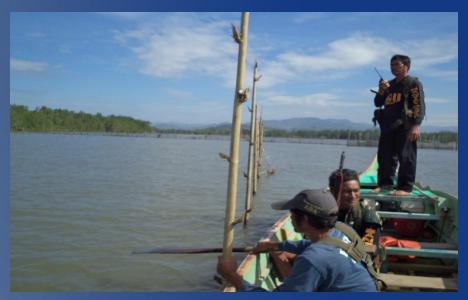

#### **Bantay Mangroves Patrolling**

Fisherfolk Association Initiative - LGU, DENR, BFAR

Pintakase(Bayanihan)System by P.Os

# Organizing Small fisherfolks community into an Association and Bantay Dagat Volunteers

Fisherfolks orientation and organization to coastal barangays that willing to participate for the protection and management of coastal environment.

"Mangroves planting membership policy"

Deputation of bantay dagat and conduct Paralegal seminar for fishery law enforcement and apprehensions.

Bantay Dagat volunteers livelihood assistance priority projects