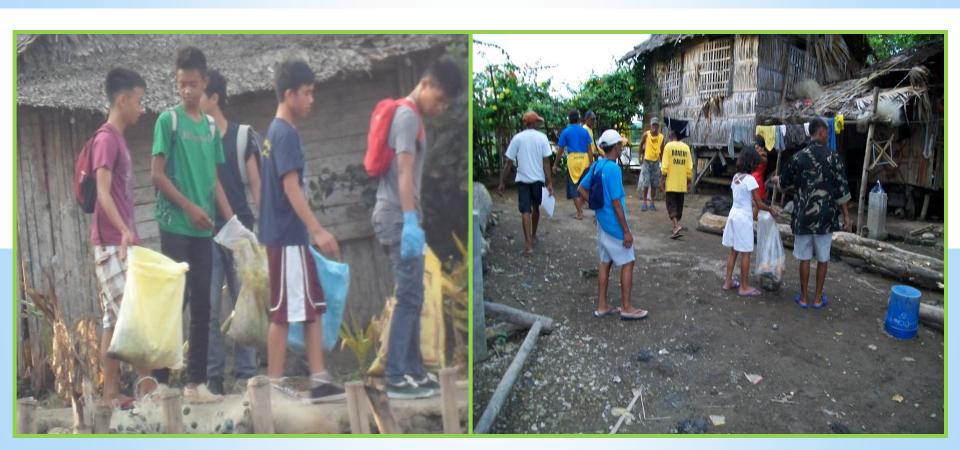

#### Solid Waste Management Initiative

Community Coastal Clean Up

# BARANGAY CONCEPCION SMALL FISHERFOLKS ASSOCIATION PARTICIPATES THE COASTAL CLEAN-UP

FOR

#### SOLID WASTE MANAGEMENT