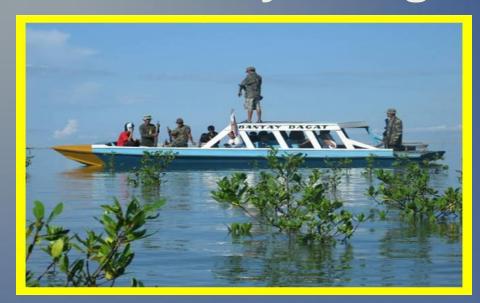

#### **Bantay Mangroves Patrolling**

Fisherfolk Association Initiative - LGU, DENR, BFAR

Pintakase(Bayanihan)System by P.Os

# Organizing Small fisherfolks community into an Association and Bantay Dagat Volunteers

Fisherfolks orientation and organization to coastal barangays that willing to participate for the protection and management of coastal environment.

"Mangroves planting membership policy"

Deputation of bantay dagat and conduct Paralegal seminar for fishery law enforcement and apprehensions.

Bantay Dagat volunteers livelihood assistance priority projects