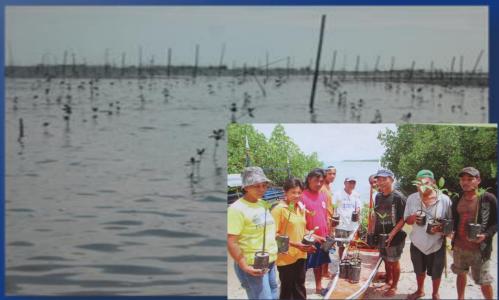

## AQUASILVICULTURE Technology Demonstration Project

BRGY. CONCEPCION, KABASALAN, ZAMBOANGA SIBUGAY PROVINCE

Kapunungan sa Gagmayang Mangingisda sa Concepcion
BENEFICIARY

### BFAR R9 – KGMC Aquasilviculture project Kabasalan, Zamboanga Sibugay