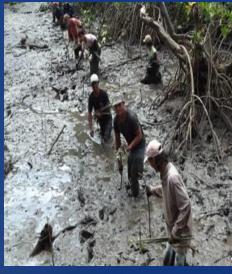

### Mangroves Restoration, Protection, and Management

## Mangroves Seedlings Handling/Transporting and Planting

#### **Bantay Mangroves Patrolling**

Fisherfolk Association Initiative - LGU, DENR, BFAR

Pintakase(Bayanihan)System by P.Os