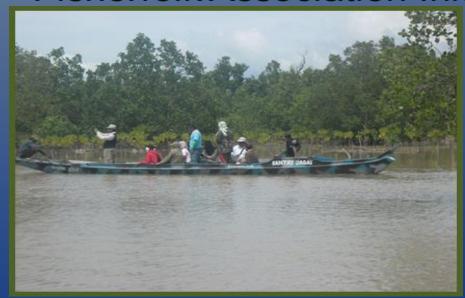

#### **Bantay Mangroves Patrolling**

Fisherfolk Association Initiative - LGU, DENR, BFAR

Pintakase(Bayanihan)System by P.Os

# Organizing Small fisherfolks community into an Association and Bantay Dagat Volunteers

Fisherfolks orientation and organization to coastal barangays that willing to participate for the protection and management of coastal environment.

"Mangroves planting membership policy"

Deputation of bantay dagat and conduct Paralegal seminar for fishery law enforcement and apprehensions.

Bantay Dagat volunteers livelihood assistance priority projects