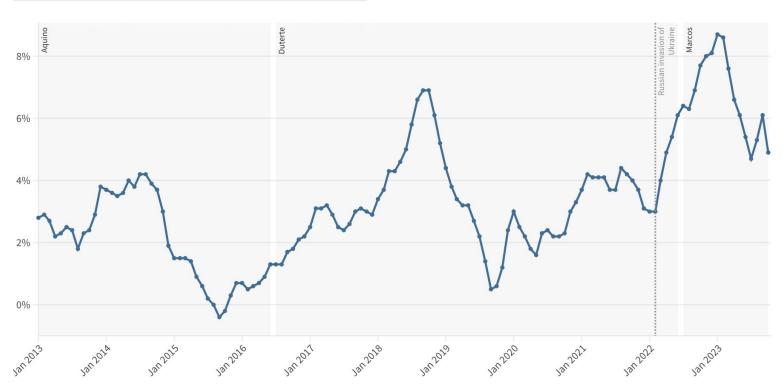

#### Inflation rates in the past 10 years

Monthly rates from January 2013 to October 2023

Allitems

#### Daily real minimum wage rates in the past 10 years

From January 2013 to October 2023

Source: <u>Department of Labor and Employment</u>, <u>Bangko Sentral ng Pilipinas</u>

Real minimum wage rates are computed by dividing the highest nominal minimum wage rates (for non-agriculture workers) by the consumer price index for the month, and multiplying it by 100. (2018=100)