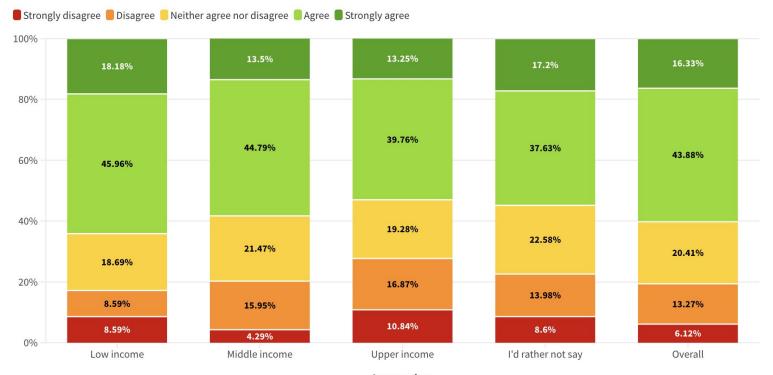

#### I need several jobs or sources of income to keep afloat.

To what extent do you agree or disagree with the statement above?

Income class

Source: Rappler survey conducted online from November 6 to 23, 2023

The survey garnered a total of 537 Gen Z respondents based in the Philippines, aged 15 to 26. Income brackets are based on classifications from the Philippine Institute for Development Studies, and using the poverty threshold identified by the Philippine Statistics Authority as of 2022.