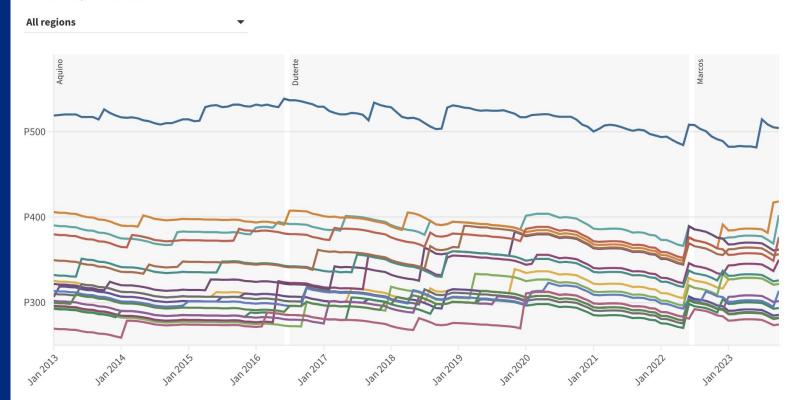

#### Daily real minimum wage rates in the past 10 years

From January 2013 to October 2023

Source: <u>Department of Labor and Employment</u>, <u>Bangko Sentral ng Pilipinas</u>

Real minimum wage rates are computed by dividing the highest nominal minimum wage rates (for non-agriculture workers) by the consumer price index for the month, and multiplying it by 100. (2018=100)