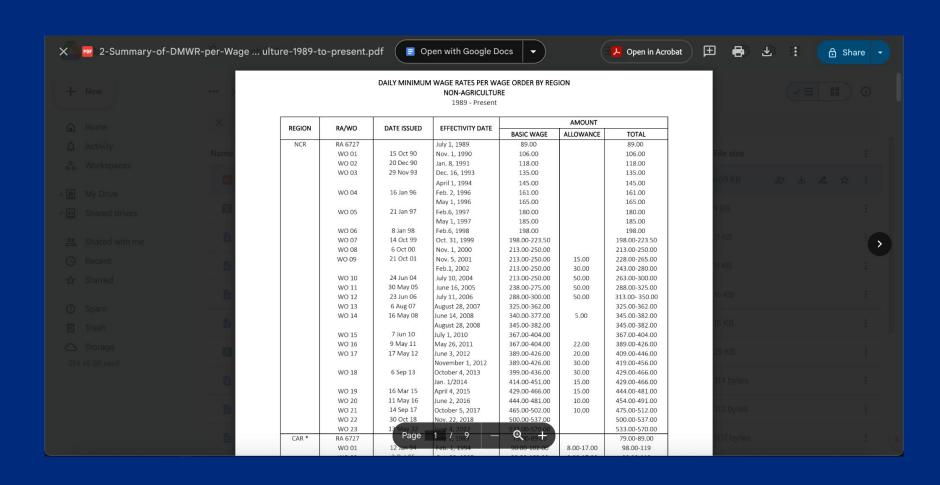

#### DAILY MINIMUM WAGE RATES PER WAGE ORDER, BY REGION NON-AGRICULTURE 🔯 📴 🙆

File Edit View Insert Format Data Tools Extensions Help

\*\* I

| A1 | • | fx | REGION |
|----|---|----|--------|
|----|---|----|--------|